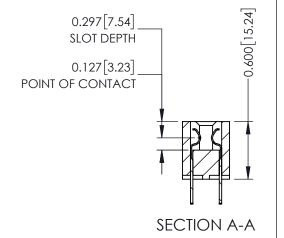

## **Contact Detail**

500-Wire Hole .050x.025(1.27x0.64) - Tail LG=.260(6.60) .100 [2.54] Contact Spacing x .300 [7.62] Row Spacing

THIS IS A C.A.D. GENERATED DRAWING DO NOT MAKE MANUAL REVISIONS TO MASTER.