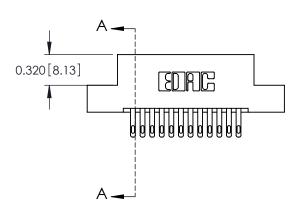

## **Contact Detail**

500-Wire Hole .050x.025(1.27x0.64) - Tail LG=.260(6.60) .100 [2.54] Contact Spacing x .300 [7.62] Row Spacing

THIS IS A C.A.D. GENERATED DRAWING DO NOT MAKE MANUAL REVISIONS TO MASTER.