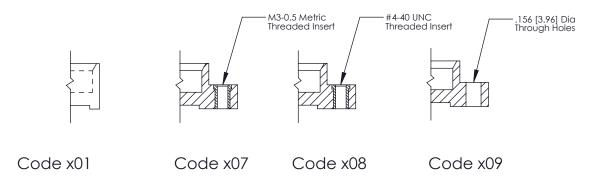

ORIGINAL

See Accompanying Page for: **Mounting Options** 

325 Card Edge Connector Part Number: 325-024-500-209

**EDAC INC** TORONTO, ONTARIO CANADA

THESE DRAWINGS AND SPECIFICATIONS ARE THE PROPERTY OF EDAC INC.,AND SHALL NOT BE REPRODUCED, OR COPIED OR USED AS THE BASIS FOR THE MANUFACTURE OR SALE OF APPARATUS WITHOUT WRITTEN PERMISSION.

THIS IS A C.A.D. GENERATED DRAWING DO NOT MAKE MANUAL REVISIONS TO MASTER.

ORIGINAL (1)

|  | 325 Card Edge Connector<br>Mounting Options |                                                                                                                                                                                                 |                | ACAD REFERENCE NO.  DRAWN: J.LEE  CHECKED: |              | 325 ENG MASTER  DATE: OCT. 06/09  DATE: |  |
|--|---------------------------------------------|-------------------------------------------------------------------------------------------------------------------------------------------------------------------------------------------------|----------------|--------------------------------------------|--------------|-----------------------------------------|--|
|  | EDAC INC TORONTO, ONTARIO                   | THESE DRAWINGS AND SPECIFICATIONS ARE THE PROPERTY OF EDAC INC.,AND SHALL NOT BE REPRODUCED,OR COPIED OR USED AS THE BASIS FOR THE MANUFACTURE OR SALE OF APPARATUS WITHOUT WRITTEN PERMISSION. | SCALE: NTS     |                                            | SHEET 2 OF 2 |                                         |  |
|  |                                             |                                                                                                                                                                                                 | DRAWING NUMBER |                                            |              | ISSUE                                   |  |
|  | YOUR CONNECTION TO QUALITY & SERVICE        |                                                                                                                                                                                                 | 325 Assembly   |                                            |              | 1                                       |  |