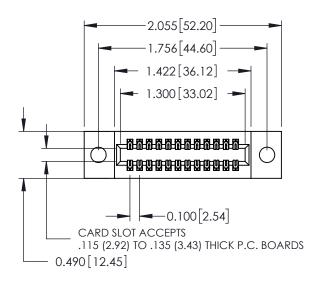

09-.160 (4.06) Dia. Mounting Holes

## **Contact Detail**

500-Wire Hole .050x.025(1.27x0.64) - Tail LG=.260(6.60) .100 [2.54] Contact Spacing x .300 [7.62] Row Spacing

THIS IS A C.A.D. GENERATED DRAWING DO NOT MAKE MANUAL REVISIONS TO MASTER.