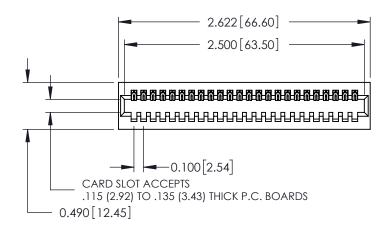

THIS IS A C.A.D. GENERATED DRAWING DO NOT MAKE MANUAL REVISIONS TO MASTER.

ORIGINAL

0.600[15.24] 0.297 7.54 SLOT DEPTH 0.127[3.23] POINT OF CONTACT SECTION A-A

**See Accompanying Page for: Mounting Options** 

325 Card Edge Connector Part Number: 325-024-540-101

**EDAC INC** TORONTO, ONTARIO CANADA

THESE DRAWINGS AND SPECIFICATIONS ARE THE PROPERTY OF EDAC INC., AND SHALL NOT BE REPRODUCED, OR COPIED OR USED AS THE BASIS FOR THE MANUFACTURE OR SALE OF APPARATUS WITHOUT WRITTEN PERMISSION.