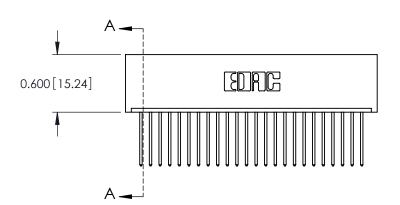

THIS IS A C.A.D. GENERATED DRAWING DO NOT MAKE MANUAL REVISIONS TO MASTER.

ORIGINAL

0.600[15.24] 0.297 7.54 SLOT DEPTH 0.127[3.23] POINT OF CONTACT SECTION A-A

**See Accompanying Page for: Mounting Options** 

325 Card Edge Connector Part Number: 325-024-540-101

**EDAC INC** TORONTO, ONTARIO CANADA

THESE DRAWINGS AND SPECIFICATIONS ARE THE PROPERTY OF EDAC INC., AND SHALL NOT BE REPRODUCED, OR COPIED OR USED AS THE BASIS FOR THE MANUFACTURE OR SALE OF APPARATUS WITHOUT WRITTEN PERMISSION.