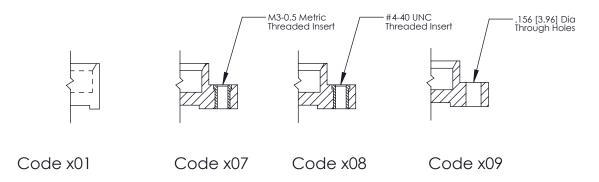

THIS IS A C.A.D. GENERATED DRAWING DO NOT MAKE MANUAL REVISIONS TO MASTER.

ORIGINAL (1)

|  | 325 Card Edge Connector<br>Mounting Options                           |                                                              |                                                                                                                                    | ACAD REFERENCE NO.  DRAWN: J.LEE  CHECKED: |     | 325 ENG MASTER  DATE: OCT. 06/09  DATE: |               |
|--|-----------------------------------------------------------------------|--------------------------------------------------------------|------------------------------------------------------------------------------------------------------------------------------------|--------------------------------------------|-----|-----------------------------------------|---------------|
|  | EDAC INC TORONTO, ONTARIO CANADA YOUR CONNECTION TO QUALITY & SERVICE | EDAC INC                                                     | THESE DRAWINGS AND SPECIFICATIONS ARE THE PROPERTY OF EDAC INC.,AND SHALL NOT BE REPRODUCED,OR COPIED OR USED AS THE PASIS FOR THE | SCALE:                                     | NTS | SHEET                                   | 2 <b>OF</b> 2 |
|  |                                                                       |                                                              |                                                                                                                                    | DRAWING NUMBER                             |     |                                         | ISSUE         |
|  |                                                                       | MANUFACTURE OR SALE OF APPARATUS WITHOUT WRITTEN PERMISSION. | 325 Assembly                                                                                                                       |                                            | 1   |                                         |               |