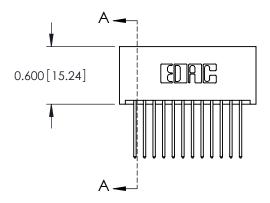

THIS IS A C.A.D. GENERATED DRAWING DO NOT MAKE MANUAL REVISIONS TO MASTER.

ORIGINAL

**See Accompanying Page for: Mounting Options** 

325 Card Edge Connector Part Number: 325-024-540-201

**EDAC INC** TORONTO, ONTARIO CANADA