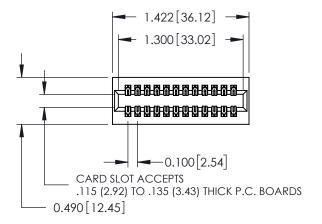

THIS IS A C.A.D. GENERATED DRAWING DO NOT MAKE MANUAL REVISIONS TO MASTER.

ORIGINAL

**See Accompanying Page for: Mounting Options** 

325 Card Edge Connector Part Number: 325-024-540-201

**EDAC INC** TORONTO, ONTARIO CANADA