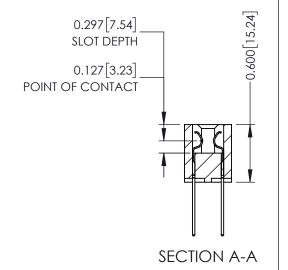

THIS IS A C.A.D. GENERATED DRAWING DO NOT MAKE MANUAL REVISIONS TO MASTER.

ORIGINAL

**See Accompanying Page for: Mounting Options** 

325 Card Edge Connector Part Number: 325-024-540-201

**EDAC INC** TORONTO, ONTARIO CANADA