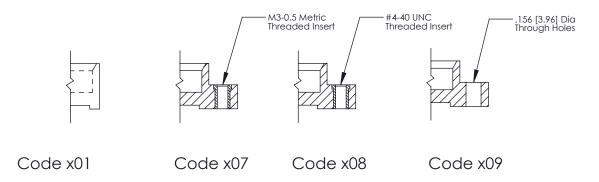

07-M3-0.5 Metric Threaded Inserts

THIS IS A C.A.D. GENERATED DRAWING DO NOT MAKE MANUAL REVISIONS TO MASTER.

ORIGINAL (1)

|  | 325 Card Edge Connector<br>Mounting Options                           |                                                                                                                                                                                                 |                | ACAD REFERENCE NO.  DRAWN: J.LEE  CHECKED: |              | 325 ENG MASTER  DATE: OCT. 06/09  DATE: |  |
|--|-----------------------------------------------------------------------|-------------------------------------------------------------------------------------------------------------------------------------------------------------------------------------------------|----------------|--------------------------------------------|--------------|-----------------------------------------|--|
|  | EDAC INC TORONTO, ONTARIO CANADA YOUR CONNECTION TO QUALITY & SERVICE | THESE DRAWINGS AND SPECIFICATIONS ARE THE PROPERTY OF EDAC INC.,AND SHALL NOT BE REPRODUCED,OR COPIED OR USED AS THE BASIS FOR THE MANUFACTURE OR SALE OF APPARATUS WITHOUT WRITTEN PERMISSION. | SCALE: NTS     |                                            | SHEET 2 OF 2 |                                         |  |
|  |                                                                       |                                                                                                                                                                                                 | DRAWING NUMBER |                                            |              | ISSUE                                   |  |
|  |                                                                       |                                                                                                                                                                                                 | 325 Assembly   |                                            |              | 1                                       |  |