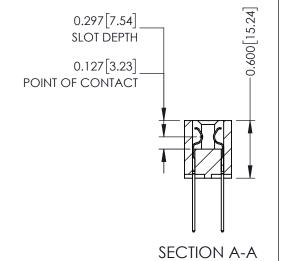

## **Contact Detail**

540-Wire Wrap .025 Sq.(0.64 Sq.) - Tail LG=.560(14.22) .100 [2.54] Contact Spacing x .300 [7.62] Row Spacing

THIS IS A C.A.D. GENERATED DRAWING DO NOT MAKE MANUAL REVISIONS TO MASTER.

ORIGINAL

See Accompanying Page for: **Mounting Options** 

325 Card Edge Connector Part Number: 325-024-540-207

**EDAC INC** TORONTO, ONTARIO CANADA

THESE DRAWINGS AND SPECIFICATIONS ARE THE PROPERTY OF EDAC INC.,AND SHALL NOT BE REPRODUCED, OR COPIED OR USED AS THE BASIS FOR THE MANUFACTURE OR SALE OF APPARATUS WITHOUT WRITTEN PERMISSION.