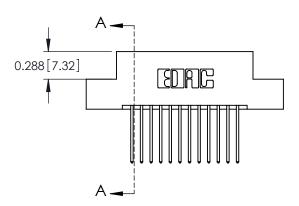

## **Contact Detail**

540-Wire Wrap .025 Sq.(0.64 Sq.) - Tail LG=.560(14.22) .100 [2.54] Contact Spacing x .300 [7.62] Row Spacing

THIS IS A C.A.D. GENERATED DRAWING DO NOT MAKE MANUAL REVISIONS TO MASTER.

ORIGINAL

See Accompanying Page for: **Mounting Options** 

325 Card Edge Connector Part Number: 325-024-540-207

**EDAC INC** TORONTO, ONTARIO CANADA

THESE DRAWINGS AND SPECIFICATIONS ARE THE PROPERTY OF EDAC INC.,AND SHALL NOT BE REPRODUCED, OR COPIED OR USED AS THE BASIS FOR THE MANUFACTURE OR SALE OF APPARATUS WITHOUT WRITTEN PERMISSION.