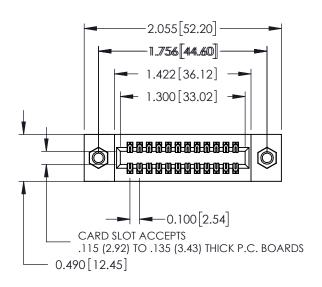

## **Contact Detail**

540-Wire Wrap .025 Sq.(0.64 Sq.) - Tail LG=.560(14.22) .100 [2.54] Contact Spacing x .300 [7.62] Row Spacing

THIS IS A C.A.D. GENERATED DRAWING DO NOT MAKE MANUAL REVISIONS TO MASTER.

ORIGINAL

See Accompanying Page for: **Mounting Options** 

325 Card Edge Connector Part Number: 325-024-540-207

**EDAC INC** TORONTO, ONTARIO CANADA

THESE DRAWINGS AND SPECIFICATIONS ARE THE PROPERTY OF EDAC INC.,AND SHALL NOT BE REPRODUCED, OR COPIED OR USED AS THE BASIS FOR THE MANUFACTURE OR SALE OF APPARATUS WITHOUT WRITTEN PERMISSION.