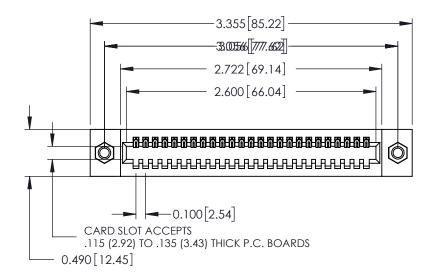

ISSUE NUMBER

ORIGINAL

0.600[15.24] 0.297 7.54 SLOT DEPTH 0.127[3.23] POINT OF CONTACT SECTION A-A

ACAD REFERENCE NO

**See Accompanying Page for: Mounting Options** 

325 Card Edge Connector Part Number: 325-025-540-107