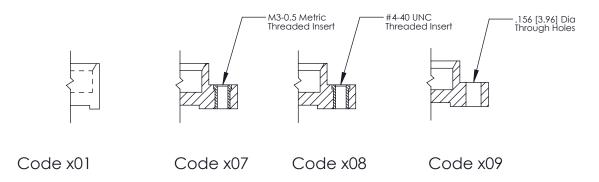

## **Mounting Option**

07-M3-0.5 Metric Threaded Inserts

325 FNG MASTER

THIS IS A C.A.D. GENERATED DRAWING DO NOT MAKE MANUAL REVISIONS TO MASTER.

ORIGINAL (1)

|  | 325 Card Edge Connector<br>Mounting Options                           |                                                                                                                                                                                                 |                | ACAD REFERENCE NO.  DRAWN: J.LEE  CHECKED: |              | 325 ENG MASTER  DATE: OCT. 06/09  DATE: |  |
|--|-----------------------------------------------------------------------|-------------------------------------------------------------------------------------------------------------------------------------------------------------------------------------------------|----------------|--------------------------------------------|--------------|-----------------------------------------|--|
|  | EDAC INC TORONTO, ONTARIO CANADA YOUR CONNECTION TO QUALITY & SERVICE | THESE DRAWINGS AND SPECIFICATIONS ARE THE PROPERTY OF EDAC INC.,AND SHALL NOT BE REPRODUCED,OR COPIED OR USED AS THE BASIS FOR THE MANUFACTURE OR SALE OF APPARATUS WITHOUT WRITTEN PERMISSION. | SCALE: NTS     |                                            | SHEET 2 OF 2 |                                         |  |
|  |                                                                       |                                                                                                                                                                                                 | DRAWING NUMBER |                                            |              | ISSUE                                   |  |
|  |                                                                       |                                                                                                                                                                                                 | 325 Assembly   |                                            |              | 1                                       |  |