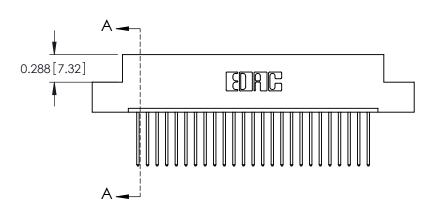

ISSUE NUMBER

ORIGINAL

0.600[15.24] 0.297 7.54 SLOT DEPTH 0.127[3.23] POINT OF CONTACT SECTION A-A

ACAD REFERENCE NO

**See Accompanying Page for: Mounting Options** 

325 Card Edge Connector Part Number: 325-025-540-107