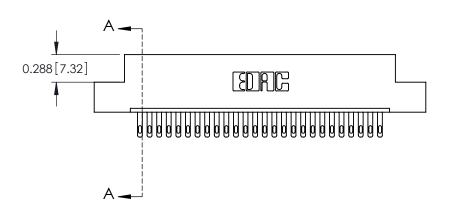

ORIGINAL

0.600[15.24] 0.297 7.54 SLOT DEPTH 0.127[3.23] POINT OF CONTACT **SECTION A-A** 

See Accompanying Page for: **Mounting Options** 

325 Card Edge Connector Part Number: 325-026-500-108

YOUR CONNECTION TO QUALITY & SERVICE