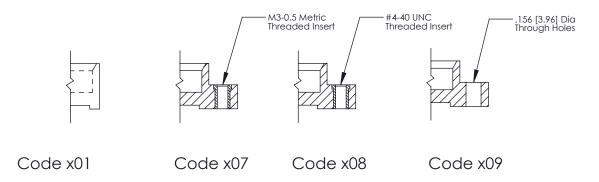

## **Mounting Option**

08-#4-40 Unified Threaded Inserts

THIS IS A C.A.D. GENERATED DRAWING DO NOT MAKE MANUAL REVISIONS TO MASTER.

ORIGINAL (1)

|  | 325 Card Edge Connector<br>Mounting Options                           |                                                                                                                                                                |                                   | ACAD REFERENCE NO.  DRAWN: J.LEE  CHECKED: |  | 325 ENG MASTER  DATE: OCT. 06/09  DATE: |  |
|--|-----------------------------------------------------------------------|----------------------------------------------------------------------------------------------------------------------------------------------------------------|-----------------------------------|--------------------------------------------|--|-----------------------------------------|--|
|  | EDAC INC TORONTO, ONTARIO CANADA YOUR CONNECTION TO QUALITY & SERVICE | EDAC INC                                                                                                                                                       | THESE DRAWINGS AND SPECIFICATIONS | SCALE: NTS                                 |  | SHEET 2 OF 2                            |  |
|  |                                                                       | ARE THE PROPERTY OF EDAC INC.,AND SHALL NOT BE REPRODUCED, OR COPIED OR USED AS THE BASIS FOR THE MANUFACTURE OR SALE OF APPARATUS WITHOUT WRITTEN PERMISSION. | DRAWING NUMBER                    |                                            |  | ISSUE                                   |  |
|  |                                                                       |                                                                                                                                                                | 325 Assembly                      |                                            |  | 1                                       |  |