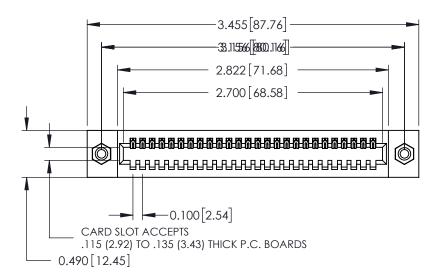

## **Contact Detail**

500-Wire Hole .050x.025(1.27x0.64) - Tail LG=.260(6.60) .100 [2.54] Contact Spacing x .300 [7.62] Row Spacing

THIS IS A C.A.D. GENERATED DRAWING DO NOT MAKE MANUAL REVISIONS TO MASTER.

ORIGINAL

0.600[15.24] 0.297 7.54 SLOT DEPTH 0.127[3.23] POINT OF CONTACT **SECTION A-A** 

See Accompanying Page for: **Mounting Options** 

325 Card Edge Connector Part Number: 325-026-500-108

YOUR CONNECTION TO QUALITY & SERVICE