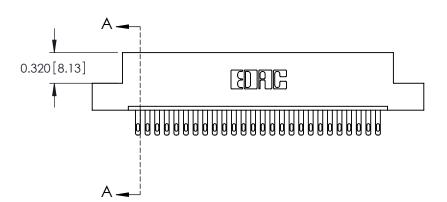

## **Contact Detail**

500-Wire Hole .050x.025(1.27x0.64) - Tail LG=.260(6.60) .100 [2.54] Contact Spacing x .300 [7.62] Row Spacing

THIS IS A C.A.D. GENERATED DRAWING DO NOT MAKE MANUAL REVISIONS TO MASTER.