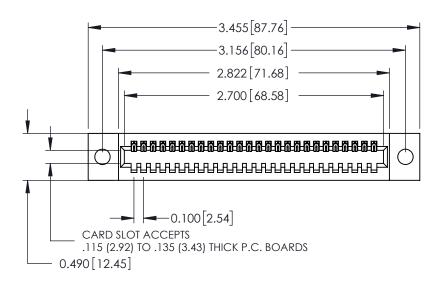

ORIGINAL

0.600[15.24] 0.297 7.54 SLOT DEPTH 0.127[3.23] POINT OF CONTACT **SECTION A-A** 

See Accompanying Page for: **Mounting Options** 

325 Card Edge Connector Part Number: 325-026-500-109

YOUR CONNECTION TO QUALITY & SERVICE