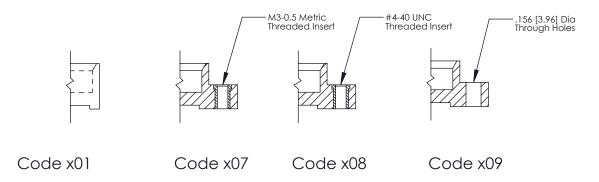

## **Mounting Option**

09-.160 (4.06) Dia. Mounting Holes

THIS IS A C.A.D. GENERATED DRAWING DO NOT MAKE MANUAL REVISIONS TO MASTER.

ORIGINAL (1)

|  | 325 Card Edge Connector<br>Mounting Options                           |                                                                                                                                                                                                 | ACAD REFERENCE NO.  DRAWN: J.LEE  CHECKED: |     | 325 ENG MASTER  DATE: OCT. 06/09  DATE: |               |
|--|-----------------------------------------------------------------------|-------------------------------------------------------------------------------------------------------------------------------------------------------------------------------------------------|--------------------------------------------|-----|-----------------------------------------|---------------|
|  | EDAC INC TORONTO, ONTARIO CANADA YOUR CONNECTION TO QUALITY & SERVICE | THESE DRAWINGS AND SPECIFICATIONS ARE THE PROPERTY OF EDAC INC.,AND SHALL NOT BE REPRODUCED,OR COPIED OR USED AS THE BASIS FOR THE MANUFACTURE OR SALE OF APPARATUS WITHOUT WRITTEN PERMISSION. | SCALE:                                     | NTS | SHEET                                   | 2 <b>OF</b> 2 |
|  |                                                                       |                                                                                                                                                                                                 | DRAWING NUMBER                             |     |                                         | ISSUE         |
|  |                                                                       |                                                                                                                                                                                                 | 325 Assembly                               |     | 1                                       |               |