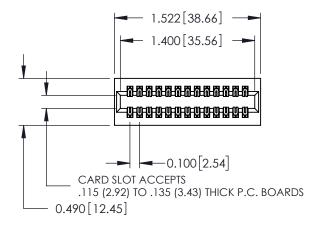

ORIGINAL

**See Accompanying Page for: Mounting Options** 

325 Card Edge Connector Part Number: 325-026-500-201

**EDAC INC** TORONTO, ONTARIO CANADA

THESE DRAWINGS AND SPECIFICATIONS ARE THE PROPERTY OF EDAC INC., AND SHALL NOT BE REPRODUCED, OR COPIED OR USED AS THE BASIS FOR THE MANUFACTURE OR SALE OF APPARATUS WITHOUT WRITTEN PERMISSION.