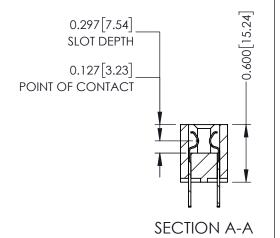

ORIGINAL

**See Accompanying Page for: Mounting Options** 

325 Card Edge Connector Part Number: 325-026-500-201

**EDAC INC** TORONTO, ONTARIO CANADA

THESE DRAWINGS AND SPECIFICATIONS ARE THE PROPERTY OF EDAC INC., AND SHALL NOT BE REPRODUCED, OR COPIED OR USED AS THE BASIS FOR THE MANUFACTURE OR SALE OF APPARATUS WITHOUT WRITTEN PERMISSION.