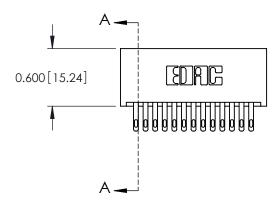

ORIGINAL

**See Accompanying Page for: Mounting Options** 

325 Card Edge Connector Part Number: 325-026-500-201

**EDAC INC** TORONTO, ONTARIO CANADA

THESE DRAWINGS AND SPECIFICATIONS ARE THE PROPERTY OF EDAC INC., AND SHALL NOT BE REPRODUCED, OR COPIED OR USED AS THE BASIS FOR THE MANUFACTURE OR SALE OF APPARATUS WITHOUT WRITTEN PERMISSION.