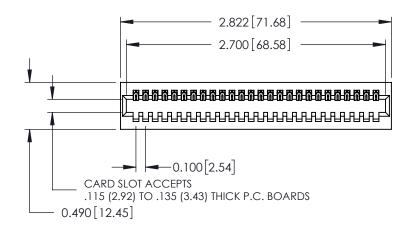

ORIGINAL

0.297 7.54 SLOT DEPTH 0.127[3.23] POINT OF CONTACT SECTION A-A

See Accompanying Page for: **Mounting Options** 

325 Card Edge Connector Part Number: 325-026-520-101

YOUR CONNECTION TO QUALITY & SERVICE