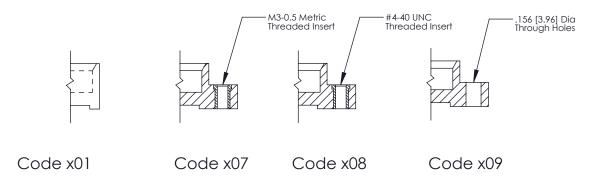

**Mounting Option** 01-No Mounting Lugs

THIS IS A C.A.D. GENERATED DRAWING DO NOT MAKE MANUAL REVISIONS TO MASTER.

ORIGINAL (1)

|  | 325 Card Edge Connector<br>Mounting Options                           |                                                                                                                                                                                                 | ACAD REFERENCE NO.  DRAWN: J.LEE  CHECKED: |     | 325 ENG MASTER  DATE: OCT. 06/09  DATE: |               |
|--|-----------------------------------------------------------------------|-------------------------------------------------------------------------------------------------------------------------------------------------------------------------------------------------|--------------------------------------------|-----|-----------------------------------------|---------------|
|  | EDAC INC TORONTO, ONTARIO CANADA YOUR CONNECTION TO QUALITY & SERVICE | THESE DRAWINGS AND SPECIFICATIONS ARE THE PROPERTY OF EDAC INC.,AND SHALL NOT BE REPRODUCED,OR COPIED OR USED AS THE BASIS FOR THE MANUFACTURE OR SALE OF APPARATUS WITHOUT WRITTEN PERMISSION. | SCALE:                                     | NTS | SHEET                                   | 2 <b>OF</b> 2 |
|  |                                                                       |                                                                                                                                                                                                 | DRAWING NUMBER                             |     |                                         | ISSUE         |
|  |                                                                       |                                                                                                                                                                                                 | 325 Assembly                               |     | 1                                       |               |