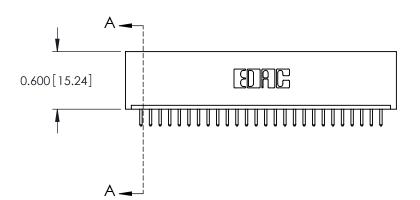

## **Contact Detail**

520-P.C. Tail .025 Sq.(0.64 Sq.) - Tail LG=.175(4.45) .100 [2.54] Contact Spacing x .300 [7.62] Row Spacing

THIS IS A C.A.D. GENERATED DRAWING DO NOT MAKE MANUAL REVISIONS TO MASTER.