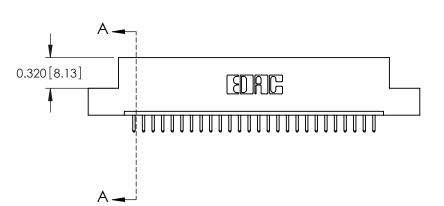

ORIGINAL

ACAD REFERENCE NO.

See Accompanying Page for: **Mounting Options** 

325 Card Edge Connector Part Number: 325-026-520-109

YOUR CONNECTION TO QUALITY & SERVICE

**EDAC INC** TORONTO, ONTARIO CANADA

THESE DRAWINGS AND SPECIFICATIONS ARE THE PROPERTY OF EDAC INC.,AND SHALL NOT BE REPRODUCED, OR COPIED OR USED AS THE BASIS FOR THE MANUFACTURE OR SALE OF APPARATUS WITHOUT WRITTEN PERMISSION.