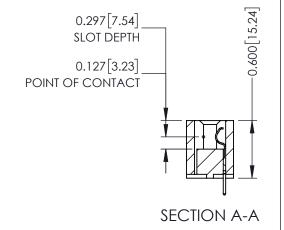

## **Contact Detail**

520-P.C. Tail .025 Sq.(0.64 Sq.) - Tail LG=.175(4.45) .100 [2.54] Contact Spacing x .300 [7.62] Row Spacing

THIS IS A C.A.D. GENERATED DRAWING DO NOT MAKE MANUAL REVISIONS TO MASTER.