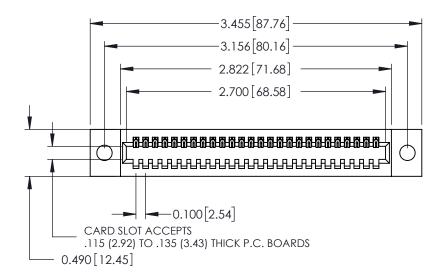

ORIGINAL

ACAD REFERENCE NO.

See Accompanying Page for: **Mounting Options** 

325 Card Edge Connector Part Number: 325-026-520-109

YOUR CONNECTION TO QUALITY & SERVICE

**EDAC INC** TORONTO, ONTARIO CANADA

THESE DRAWINGS AND SPECIFICATIONS ARE THE PROPERTY OF EDAC INC.,AND SHALL NOT BE REPRODUCED, OR COPIED OR USED AS THE BASIS FOR THE MANUFACTURE OR SALE OF APPARATUS WITHOUT WRITTEN PERMISSION.