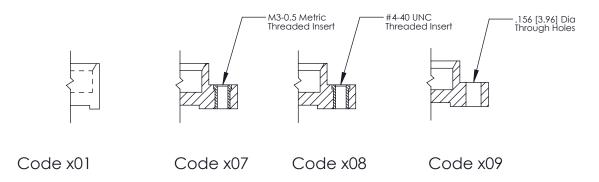

|
|----------------|------------------------------------|---------------------------------------------------------|
| CHECKED:       | DATE:                              |                                                         |
| SCALE: NTS     | SHEET 1 C                          | OF 2                                                    |
| DRAWING NUMBER | IS                                 | SUE                                                     |
| 325 Assembly   |                                    | 1                                                       |
|                | CHECKED: SCALE: NTS DRAWING NUMBER | CHECKED: DATE:  SCALE: NTS SHEET 1 C  DRAWING NUMBER IS |

325 ENG MASTER

THIS IS A C.A.D. GENERATED DRAWING DO NOT MAKE MANUAL REVISIONS TO MASTER.



ORIGINAL (1)



|  | 325 Card Edg<br>Mounting Op                                           |                                                                                                                                                                                                 |                | ACAD REF<br>DRAWN:<br>CHECKED | J.LEE        | 325 EN  DATE: OG  DATE: | G MASTER<br>CT. 06/09 |
|--|-----------------------------------------------------------------------|-------------------------------------------------------------------------------------------------------------------------------------------------------------------------------------------------|----------------|-------------------------------|--------------|-------------------------|-----------------------|
|  | EDAC INC TORONTO, ONTAR