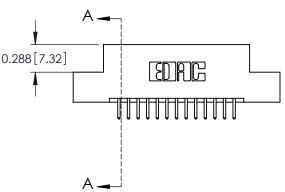

SECTION A-A

See Accompanying Page for: **Mounting Options** 

THIS IS A C.A.D. GENERATED DRAWING DO NOT MAKE MANUAL REVISIONS TO MASTER.

ORIGINAL (1)

|            | 325 Card Edge Connector<br>Mounting Options |                                                                                                                                     |                                                              |              |              | 325 ENG MASTER  DATE: OCT. 06/09  DATE: |  |
|------------|---------------------------------------------|-------------------------------------------------------------------------------------------------------------------------------------|--------------------------------------------------------------|--------------|--------------|-----------------------------------------|--|
| YOUR CONNE | EDAC INC TORONTO, ONTARIO                   | THESE DRAWINGS AND SPECIFICATIONS ARE THE PROPERTY OF EDAC INC.,AND SHALL NOT BE REPRODUCED,OR COPIED OR LISED AS THE BASIS FOR THE | SCALE: NTS                                                   |              | SHEET 2 OF 2 |                                         |  |
|            |                                             |                                                                                                                                     | DRAWING NUMBER                                               |              |              | ISSUE                                   |  |
|            | YOUR CONNECTION TO                          | CANADA ION TO QUALITY & SERVICE                                                                                                     | MANUFACTURE OR SALE OF APPARATUS WITHOUT WRITTEN PERMISSION. | 325 Assembly |              | 1                                       |  |