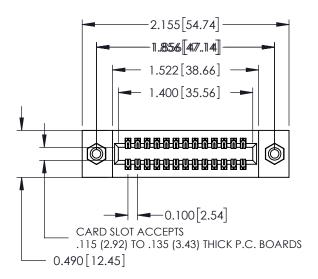

## **Contact Detail**

520-P.C. Tail .025 Sq.(0.64 Sq.) - Tail LG=.175(4.45) .100 [2.54] Contact Spacing x .300 [7.62] Row Spacing

THIS IS A C.A.D. GENERATED DRAWING DO NOT MAKE MANUAL REVISIONS TO MASTER.

0.297 7.54

SLOT DEPTH

0.127[3.23]

POINT OF CONTACT

ORIGINAL

0.600[15.24]

325 Card Edge Connector Part Number: 325-026-520-208

YOUR CONNECTION TO QUALITY & SERVICE