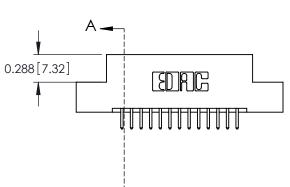

SECTION A-A

See Accompanying Page for: **Mounting Options** 

THIS IS A C.A.D. GENERATED DRAWING DO NOT MAKE MANUAL REVISIONS TO MASTER.

ORIGINAL (1)

|            | 325 Card Edge Connector<br>Mounting Options |                                                                                                                                     |                                                              |              |              | 325 ENG MASTER  DATE: OCT. 06/09  DATE: |  |
|------------|---------------------------------------------|-------------------------------------------------------------------------------------------------------------------------------------|--------------------------------------------------------------|--------------|--------------|-----------------------------------------|--|
| YOUR CONNE | EDAC INC TORONTO, ONTARIO                   | THESE DRAWINGS AND SPECIFICATIONS ARE THE PROPERTY OF EDAC INC.,AND SHALL NOT BE REPRODUCED,OR COPIED OR LISED AS THE BASIS FOR THE | SCALE: NTS                                                   |              | SHEET 2 OF 2 |                                         |  |
|            |                                             |                                                                                                                                     | DRAWING NUMBER                                               |              |              | ISSUE                                   |  |
|            | YOUR CONNECTION TO                          | CANADA ION TO QUALITY & SERVICE                                                                                                     | MANUFACTURE OR SALE OF APPARATUS WITHOUT WRITTEN PERMISSION. | 325 Assembly |              | 1                                       |  |