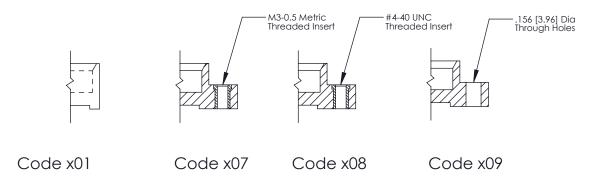

08-#4-40 Unified Threaded Inserts

SECTION A-A

See Accompanying Page for: **Mounting Options** 

THIS IS A C.A.D. GENERATED DRAWING DO NOT MAKE MANUAL REVISIONS TO MASTER.

ORIGINAL (1)

|            | 325 Card Edge Connector<br>Mounting Options |                                                                                                                                     |                                                              |              |              | 325 ENG MASTER  DATE: OCT. 06/09  DATE: |  |
|------------|---------------------------------------------|-------------------------------------------------------------------------------------------------------------------------------------|--------------------------------------------------------------|--------------|--------------|-----------------------------------------|--|
| YOUR CONNE | EDAC INC TORONTO, ONTARIO                   | THESE DRAWINGS AND SPECIFICATIONS ARE THE PROPERTY OF EDAC INC.,AND SHALL NOT BE REPRODUCED,OR COPIED OR LISED AS THE BASIS FOR THE | SCALE: NTS                                                   |              | SHEET 2 OF 2 |                                         |  |
|            |                                             |                                                                                                                                     | DRAWING NUMBER                                               |              |              | ISSUE                                   |  |
|            | YOUR CONNECTION TO                          | CANADA ION TO QUALITY & SERVICE                                                                                                     | MANUFACTURE OR SALE OF APPARATUS WITHOUT WRITTEN PERMISSION. | 325 Assembly |              | 1                                       |  |