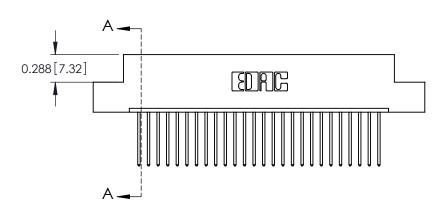

ORIGINAL

0.600[15.24] 0.297 7.54 SLOT DEPTH 0.127[3.23] POINT OF CONTACT SECTION A-A

**See Accompanying Page for: Mounting Options** 

325 Card Edge Connector Part Number: 325-026-540-107

**EDAC INC** TORONTO, ONTARIO CANADA