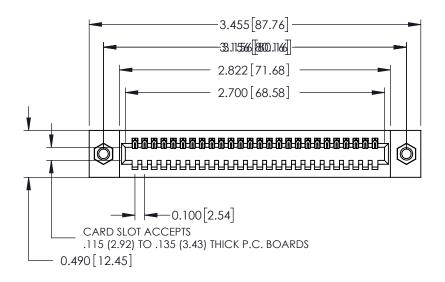

ORIGINAL

0.600[15.24] 0.297 7.54 SLOT DEPTH 0.127[3.23] POINT OF CONTACT SECTION A-A

**See Accompanying Page for: Mounting Options** 

325 Card Edge Connector Part Number: 325-026-540-107

**EDAC INC** TORONTO, ONTARIO CANADA