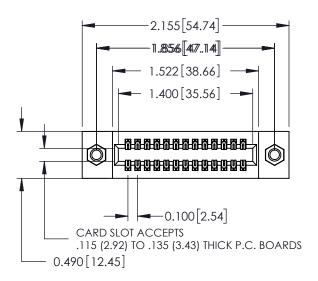

## **Contact Detail**

540-Wire Wrap .025 Sq.(0.64 Sq.) - Tail LG=.560(14.22) .100 [2.54] Contact Spacing x .300 [7.62] Row Spacing

THIS IS A C.A.D. GENERATED DRAWING DO NOT MAKE MANUAL REVISIONS TO MASTER.

ORIGINAL

**See Accompanying Page for: Mounting Options** 

325 Card Edge Connector Part Number: 325-026-540-207

YOUR CONNECTION TO QUALITY & SERVICE

**EDAC INC** TORONTO, ONTARIO CANADA

THESE DRAWINGS AND SPECIFICATIONS ARE THE PROPERTY OF EDAC INC.,AND SHALL NOT BE REPRODUCED, OR COPIED OR USED AS THE BASIS FOR THE MANUFACTURE OR SALE OF APPARATUS WITHOUT WRITTEN PERMISSION.