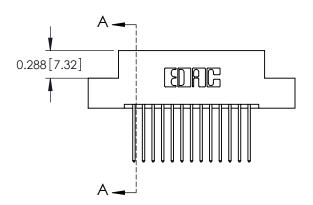

## **Contact Detail**

540-Wire Wrap .025 Sq.(0.64 Sq.) - Tail LG=.560(14.22) .100 [2.54] Contact Spacing x .300 [7.62] Row Spacing

THIS IS A C.A.D. GENERATED DRAWING DO NOT MAKE MANUAL REVISIONS TO MASTER.

ORIGINAL

**See Accompanying Page for: Mounting Options** 

325 Card Edge Connector Part Number: 325-026-540-207

YOUR CONNECTION TO QUALITY & SERVICE

**EDAC INC** TORONTO, ONTARIO CANADA

THESE DRAWINGS AND SPECIFICATIONS ARE THE PROPERTY OF EDAC INC.,AND SHALL NOT BE REPRODUCED, OR COPIED OR USED AS THE BASIS FOR THE MANUFACTURE OR SALE OF APPARATUS WITHOUT WRITTEN PERMISSION.