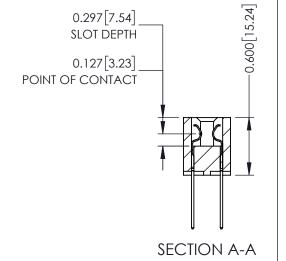

## **Contact Detail**

540-Wire Wrap .025 Sq.(0.64 Sq.) - Tail LG=.560(14.22) .100 [2.54] Contact Spacing x .300 [7.62] Row Spacing

THIS IS A C.A.D. GENERATED DRAWING DO NOT MAKE MANUAL REVISIONS TO MASTER.

ORIGINAL

**See Accompanying Page for: Mounting Options** 

325 Card Edge Connector Part Number: 325-026-540-207

YOUR CONNECTION TO QUALITY & SERVICE

**EDAC INC** TORONTO, ONTARIO CANADA

THESE DRAWINGS AND SPECIFICATIONS ARE THE PROPERTY OF EDAC INC.,AND SHALL NOT BE REPRODUCED, OR COPIED OR USED AS THE BASIS FOR THE MANUFACTURE OR SALE OF APPARATUS WITHOUT WRITTEN PERMISSION.