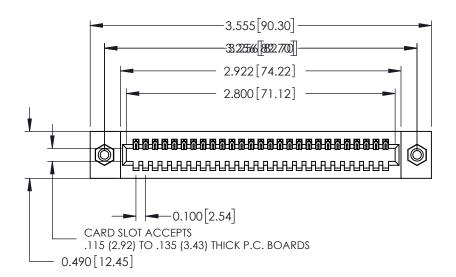

ORIGINAL

0.600[15.24] 0.297 7.54 SLOT DEPTH 0.127[3.23] POINT OF CONTACT **SECTION A-A** 

See Accompanying Page for: **Mounting Options** 

325 Card Edge Connector Part Number: 325-027-500-108

YOUR CONNECTION TO QUALITY & SERVICE