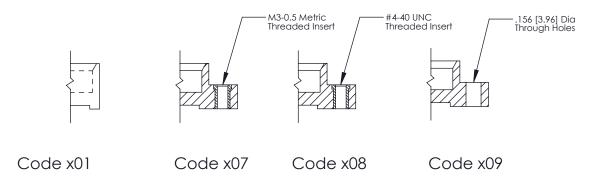

## **Mounting Option**

08-#4-40 Unified Threaded Inserts

THIS IS A C.A.D. GENERATED DRAWING DO NOT MAKE MANUAL REVISIONS TO MASTER.

ORIGINAL (1)

|  | 325 Card Edge Connector<br>Mounting Options |                                                                                                                                                                                                 | ACAD REFERENCE NO.  DRAWN: J.LEE  CHECKED: |     | 325 ENG MASTER  DATE: OCT. 06/09  DATE: |               |
|--|---------------------------------------------|-------------------------------------------------------------------------------------------------------------------------------------------------------------------------------------------------|--------------------------------------------|-----|-----------------------------------------|---------------|
|  | EDAC INC TORONTO, ONTARIO                   | THESE DRAWINGS AND SPECIFICATIONS ARE THE PROPERTY OF EDAC INC.,AND SHALL NOT BE REPRODUCED,OR COPIED OR USED AS THE BASIS FOR THE MANUFACTURE OR SALE OF APPARATUS WITHOUT WRITTEN PERMISSION. | SCALE:                                     | NTS | SHEET                                   | 2 <b>OF</b> 2 |
|  |                                             |                                                                                                                                                                                                 | DRAWING NUMBER                             |     |                                         | ISSUE         |
|  | YOUR CONNECTION TO QUALITY & SERVICE        |                                                                                                                                                                                                 | 325 Assembly                               |     | 1                                       |               |