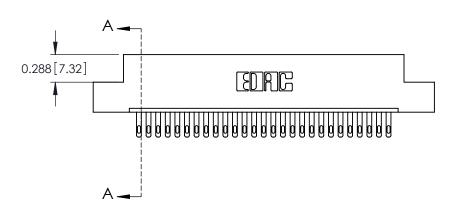

ORIGINAL

0.600[15.24] 0.297 7.54 SLOT DEPTH 0.127[3.23] POINT OF CONTACT **SECTION A-A** 

See Accompanying Page for: **Mounting Options** 

325 Card Edge Connector Part Number: 325-027-500-108

YOUR CONNECTION TO QUALITY & SERVICE