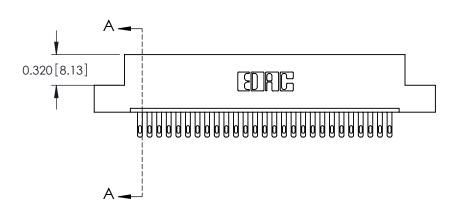

## **Contact Detail**

500-Wire Hole .050x.025(1.27x0.64) - Tail LG=.260(6.60) .100 [2.54] Contact Spacing x .300 [7.62] Row Spacing

THIS IS A C.A.D. GENERATED DRAWING DO NOT MAKE MANUAL REVISIONS TO MASTER.