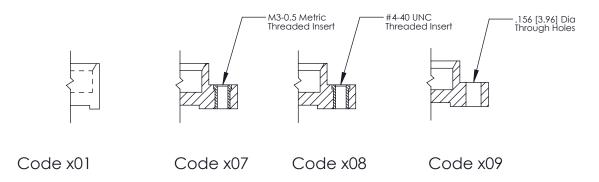

## **Mounting Option**

09-.160 (4.06) Dia. Mounting Holes

THIS IS A C.A.D. GENERATED DRAWING DO NOT MAKE MANUAL REVISIONS TO MASTER.

ORIGINAL (1)

|  | 325 Card Edge Connector<br>Mounting Options |                                                                                                                                                                                                 | ACAD REFERENCE NO.  DRAWN: J.LEE  CHECKED: |     | 325 ENG MASTER  DATE: OCT. 06/09  DATE: |               |
|--|---------------------------------------------|-------------------------------------------------------------------------------------------------------------------------------------------------------------------------------------------------|--------------------------------------------|-----|-----------------------------------------|---------------|
|  | EDAC INC TORONTO, ONTARIO                   | THESE DRAWINGS AND SPECIFICATIONS ARE THE PROPERTY OF EDAC INC.,AND SHALL NOT BE REPRODUCED,OR COPIED OR USED AS THE BASIS FOR THE MANUFACTURE OR SALE OF APPARATUS WITHOUT WRITTEN PERMISSION. | SCALE:                                     | NTS | SHEET                                   | 2 <b>OF</b> 2 |
|  |                                             |                                                                                                                                                                                                 | DRAWING NUMBER                             |     |                                         | ISSUE         |
|  | YOUR CONNECTION TO QUALITY & SERVICE        |                                                                                                                                                                                                 | 325 Assembly                               |     | 1                                       |               |