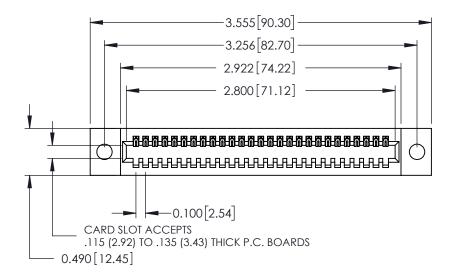

ORIGINAL

0.600[15.24] 0.297 7.54 SLOT DEPTH 0.127[3.23] POINT OF CONTACT **SECTION A-A** 

See Accompanying Page for: **Mounting Options** 

325 Card Edge Connector Part Number: 325-027-500-109

YOUR CONNECTION TO QUALITY & SERVICE