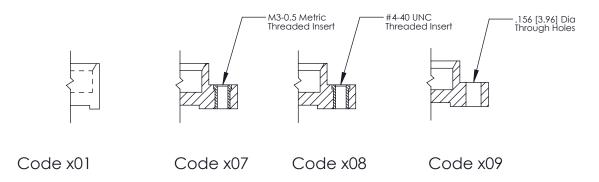

** 

325 Card Edge Connector Part Number: 325-027-520-109

YOUR CONNECTION TO QUALITY & SERVICE

**EDAC INC** TORONTO, ONTARIO CANADA

THESE DRAWINGS AND SPECIFICATIONS ARE THE PROPERTY OF EDAC INC.,AND SHALL NOT BE REPRODUCED, OR COPIED OR USED AS THE BASIS FOR THE MANUFACTURE OR SALE OF APPARATUS WITHOUT WRITTEN PERMISSION.

|  | ACAD REFERENCE NO. | 325 ENG MASTER   |  |  |  |
|--|--------------------|------------------|--|--|--|
|  | DRAWN: J.LEE       | DATE: OCT. 06/09 |  |  |  |
|  | CHECKED:           | DATE:            |  |  |  |
|  | SCALE: NTS         | SHEET 1 OF 2     |  |  |  |
|  | DRAWING NUMBER     | ISSUE            |  |  |  |
|  | 325 Assembly       | 1                |  |  |  |

THIS IS A C.A.D. GENERATED DRAWING DO NOT MAKE MANUAL REVISIONS TO MASTER.



ORIGINAL (1)



| 325 Card Edge Connector<br>Mounting Options                           |                                                                                                                                                                |                                   | ACAD REFERENCE NO.  DRAWN: J.LEE  CHECKED: |  | 325 ENG MASTER  DATE: OCT. 06/09  DATE: |  |
|-----------------------------------------------------------------------|----------------------------------------------------------------------------------------------------------------------------------------------------------------|-----------------------------------|--------------------------------------------|--|-----------------------------------------|--|
| EDAC INC TORONTO, ONTARIO CANADA YOUR CONNECTION TO QUALITY & SERVIC