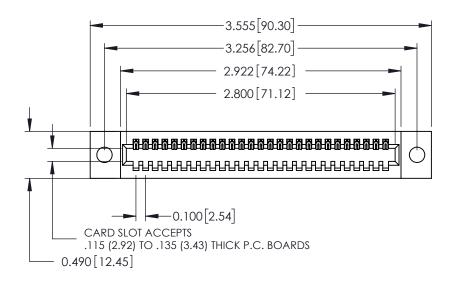

ORIGINAL

0.600[15.24] 0.297 7.54 SLOT DEPTH 0.127[3.23] POINT OF CONTACT SECTION A-A

See Accompanying Page for: **Mounting Options** 

325 Card Edge Connector Part Number: 325-027-520-109

YOUR CONNECTION TO QUALITY & SERVICE