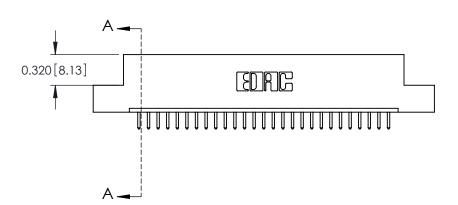

ORIGINAL

0.600[15.24] 0.297 7.54 SLOT DEPTH 0.127[3.23] POINT OF CONTACT SECTION A-A

See Accompanying Page for: **Mounting Options** 

325 Card Edge Connector Part Number: 325-027-520-109

YOUR CONNECTION TO QUALITY & SERVICE