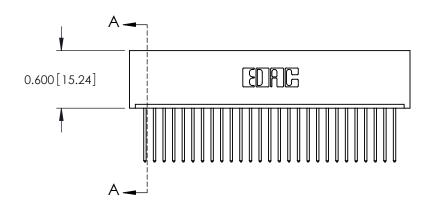

THIS IS A C.A.D. GENERATED DRAWING DO NOT MAKE MANUAL REVISIONS TO MASTER.

ORIGINAL

0.600[15.24] 0.297 7.54 SLOT DEPTH 0.127[3.23] POINT OF CONTACT SECTION A-A

**See Accompanying Page for: Mounting Options** 

325 Card Edge Connector Part Number: 325-027-540-101

YOUR CONNECTION TO QUALITY & SERVICE

**EDAC INC** TORONTO, ONTARIO CANADA

THESE DRAWINGS AND SPECIFICATIONS ARE THE PROPERTY OF EDAC INC., AND SHALL NOT BE REPRODUCED, OR COPIED OR USED AS THE BASIS FOR THE MANUFACTURE OR SALE OF APPARATUS WITHOUT WRITTEN PERMISSION.