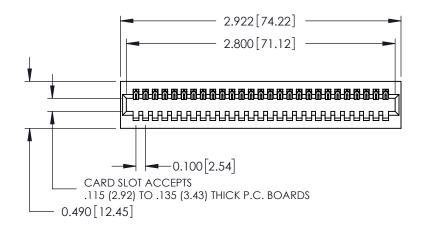

THIS IS A C.A.D. GENERATED DRAWING DO NOT MAKE MANUAL REVISIONS TO MASTER.

ORIGINAL

0.600[15.24] 0.297 7.54 SLOT DEPTH 0.127[3.23] POINT OF CONTACT SECTION A-A

**See Accompanying Page for: Mounting Options** 

325 Card Edge Connector Part Number: 325-027-540-101

YOUR CONNECTION TO QUALITY & SERVICE

**EDAC INC** TORONTO, ONTARIO CANADA

THESE DRAWINGS AND SPECIFICATIONS ARE THE PROPERTY OF EDAC INC., AND SHALL NOT BE REPRODUCED, OR COPIED OR USED AS THE BASIS FOR THE MANUFACTURE OR SALE OF APPARATUS WITHOUT WRITTEN PERMISSION.