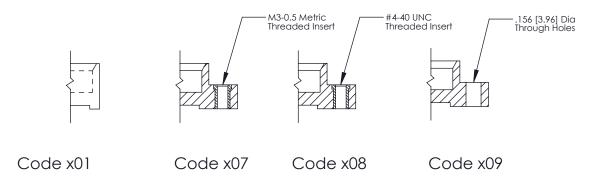

THIS IS A C.A.D. GENERATED DRAWING DO NOT MAKE MANUAL REVISIONS TO MASTER.

ORIGINAL (1)

|  | 325 Card Edge Connector<br>Mounting Options                           |                                                                                                                                                                                                 | ACAD REFERENCE NO.  DRAWN: J.LEE  CHECKED: |     | 325 ENG MASTER  DATE: OCT. 06/09  DATE: |               |
|--|-----------------------------------------------------------------------|-------------------------------------------------------------------------------------------------------------------------------------------------------------------------------------------------|--------------------------------------------|-----|-----------------------------------------|---------------|
|  | EDAC INC TORONTO, ONTARIO CANADA YOUR CONNECTION TO QUALITY & SERVICE | THESE DRAWINGS AND SPECIFICATIONS ARE THE PROPERTY OF EDAC INC.,AND SHALL NOT BE REPRODUCED,OR COPIED OR USED AS THE BASIS FOR THE MANUFACTURE OR SALE OF APPARATUS WITHOUT WRITTEN PERMISSION. | SCALE:                                     | NTS | SHEET                                   | 2 <b>OF</b> 2 |
|  |                                                                       |                                                                                                                                                                                                 | DRAWING NUMBER                             |     |                                         | ISSUE         |
|  |                                                                       |                                                                                                                                                                                                 | 325 Assembly                               |     |                                         | 1             |