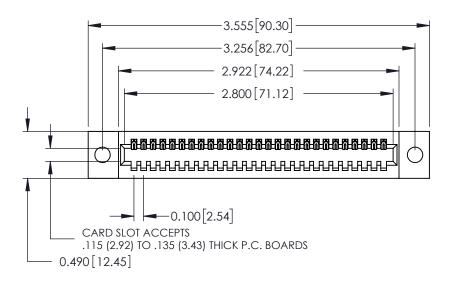

ORIGINAL

See Accompanying Page for: **Mounting Options** 

325 Card Edge Connector Part Number: 325-027-540-109

**EDAC INC** TORONTO, ONTARIO CANADA

THESE DRAWINGS AND SPECIFICATIONS ARE THE PROPERTY OF EDAC INC.,AND SHALL NOT BE REPRODUCED, OR COPIED OR USED AS THE BASIS FOR THE MANUFACTURE OR SALE OF APPARATUS WITHOUT WRITTEN PERMISSION.

|  | ACAD REFERENCE NO. | 325 ENG MASTER   |  |  |  |
|--|--------------------|------------------|--|--|--|
|  | DRAWN: J.LEE       | DATE: OCT. 06/09 |  |  |  |
|  | CHECKED:           | DATE:            |  |  |  |
|  | SCALE: NTS         | SHEET 1 OF 2     |  |  |  |
|  | DRAWING NUMBER     | ISSUE            |  |  |  |
|  | 325 Assembly       | 1                |  |  |  |
|  |                    |                  |  |  |  |