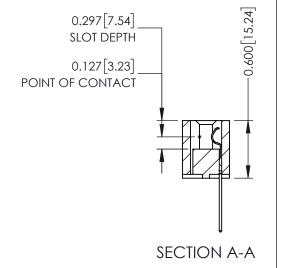

## **Contact Detail**

540-Wire Wrap .025 Sq.(0.64 Sq.) - Tail LG=.560(14.22) .100 [2.54] Contact Spacing x .300 [7.62] Row Spacing

THIS IS A C.A.D. GENERATED DRAWING DO NOT MAKE MANUAL REVISIONS TO MASTER.