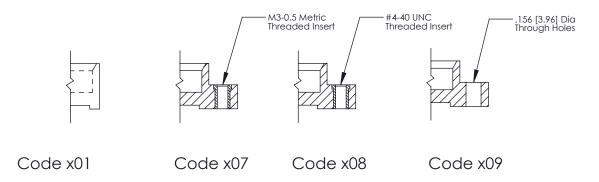

## **Mounting Option**

09-.160 (4.06) Dia. Mounting Holes

THIS IS A C.A.D. GENERATED DRAWING DO NOT MAKE MANUAL REVISIONS TO MASTER.

ORIGINAL (1)

|  | 325 Card Edge Connector<br>Mounting Options                           |                                                                                                                                    |                                                              | ACAD REFERENCE NO.  DRAWN: J.LEE  CHECKED: |       | 325 ENG MASTER  DATE: OCT. 06/09  DATE: |   |
|--|-----------------------------------------------------------------------|------------------------------------------------------------------------------------------------------------------------------------|--------------------------------------------------------------|--------------------------------------------|-------|-----------------------------------------|---|
|  | EDAC INC TORONTO, ONTARIO CANADA YOUR CONNECTION TO QUALITY & SERVICE | THESE DRAWINGS AND SPECIFICATIONS ARE THE PROPERTY OF EDAC INC.,AND SHALL NOT BE REPRODUCED,OR COPIED OR USED AS THE BASIS FOR THE | SCALE:                                                       | NTS                                        | SHEET | 2 <b>OF</b> 2                           |   |
|  |                                                                       |                                                                                                                                    | DRAWING NUMBER                                               |                                            |       | ISSUE                                   |   |
|  |                                                                       |                                                                                                                                    | MANUFACTURE OR SALE OF APPARATUS WITHOUT WRITTEN PERMISSION. | 325 Assembly                               |       |                                         | 1 |