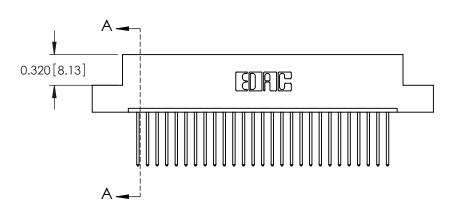

## **Mounting Option**

09-.160 (4.06) Dia. Mounting Holes

## **Contact Detail**

540-Wire Wrap .025 Sq.(0.64 Sq.) - Tail LG=.560(14.22) .100 [2.54] Contact Spacing x .300 [7.62] Row Spacing

THIS IS A C.A.D. GENERATED DRAWING DO NOT MAKE MANUAL REVISIONS TO MASTER.



ORIGINAL







See Accompanying Page for: **Mounting Options** 

325 Card Edge Connector Part Number: 325-027-540-109



**EDAC INC** TORONTO, ONTARIO CANADA

THESE DRAWINGS AND SPECIFICATIONS ARE THE PROPERTY OF EDAC INC.,AND SHALL NOT BE REPRODUCED, OR COPIED OR USED AS THE BASIS FOR THE MANUFACTURE OR SALE OF APPARATUS WITHOUT WRITTEN PERMISSION.

|  | ACAD REFERENCE NO. | 325 ENG MASTER   |  |  |  |
|--|--------------------|------------------|--|--|--|
|  | DRAWN: J.LEE       | DATE: OCT. 06/09 |  |  |  |
|  | CHECKED:           | DATE:            |  |  |  |
|  | SCALE: NTS         | SHEET 1 OF 2     |  |  |  |
|  | DRAWING NUMBER     | ISSUE            |  |  |  |
|  | 325 Assembly       | 1                |  |  |  |
|  |                    |                  |  |  |  |

THIS IS A C.A.D. GENERATE