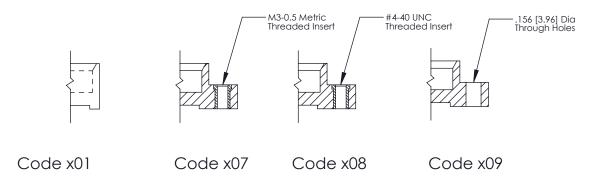

## **Mounting Option**

07-M3-0.5 Metric Threaded Inserts

325 ENG MASTER

THIS IS A C.A.D. GENERATED DRAWING DO NOT MAKE MANUAL REVISIONS TO MASTER.

ORIGINAL (1)

| 325 Card Edge Connector<br>Mounting Options |                                                 |                                                                                                                                                                                                 |                |     |       | 325 ENG MASTER  DATE: OCT. 06/09  DATE: |  |
|---------------------------------------------|-------------------------------------------------|-------------------------------------------------------------------------------------------------------------------------------------------------------------------------------------------------|----------------|-----|-------|-----------------------------------------|--|
| YOUR CONNECTION TO                          | EDAC INC                                        | THESE DRAWINGS AND SPECIFICATIONS ARE THE PROPERTY OF EDAC INC.,AND SHALL NOT BE REPRODUCED,OR COPIED OR USED AS THE BASIS FOR THE MANUFACTURE OR SALE OF APPARATUS WITHOUT WRITTEN PERMISSION. | SCALE:         | NTS | SHEET | 2 <b>OF</b> 2                           |  |
|                                             | TORONTO, ONTARIO<br>CANADA<br>QUALITY & SERVICE |                                                                                                                                                                                                 | DRAWING NUMBER |     |       | ISSUE                                   |  |
|                                             |                                                 |                                                                                                                                                                                                 | 325 Assembly   |     |       | 1                                       |  |