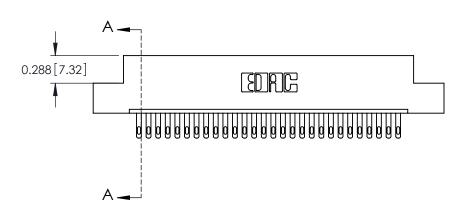

ISSUE NUMBER

ORIGINAL

ACAD REFERENCE NO.

See Accompanying Page for: **Mounting Options** 

325 Card Edge Connector Part Number: 325-028-500-107

YOUR CONNECTION TO QUALITY & SERVICE

**EDAC INC** TORONTO, ONTARIO CANADA