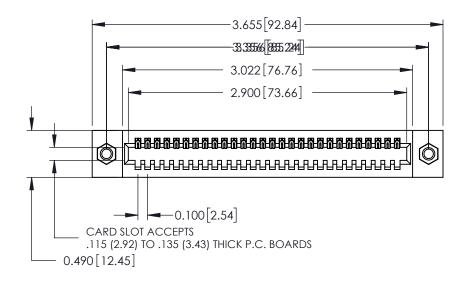

ISSUE NUMBER

ORIGINAL

ACAD REFERENCE NO.

See Accompanying Page for: **Mounting Options** 

325 Card Edge Connector Part Number: 325-028-500-107

YOUR CONNECTION TO QUALITY & SERVICE

**EDAC INC** TORONTO, ONTARIO CANADA