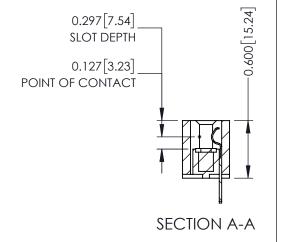

## **Contact Detail**

500-Wire Hole .050x.025(1.27x0.64) - Tail LG=.260(6.60) .100 [2.54] Contact Spacing x .300 [7.62] Row Spacing

THIS IS A C.A.D. GENERATED DRAWING DO NOT MAKE MANUAL REVISIONS TO MASTER.