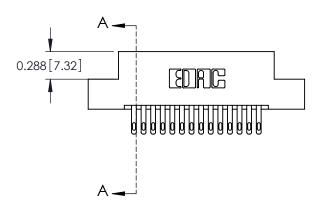

## **Contact Detail**

500-Wire Hole .050x.025(1.27x0.64) - Tail LG=.260(6.60) .100 [2.54] Contact Spacing x .300 [7.62] Row Spacing

THIS IS A C.A.D. GENERATED DRAWING DO NOT MAKE MANUAL REVISIONS TO MASTER.

ORIGINAL

See Accompanying Page for: **Mounting Options** 

325 Card Edge Connector Part Number: 325-028-500-207

YOUR CONNECTION TO QUALITY & SERVICE

**EDAC INC** TORONTO, ONTARIO CANADA

THESE DRAWINGS AND SPECIFICATIONS ARE THE PROPERTY OF EDAC INC.,AND SHALL NOT BE REPRODUCED, OR COPIED OR USED AS THE BASIS FOR THE MANUFACTURE OR SALE OF APPARATUS WITHOUT WRITTEN PERMISSION.