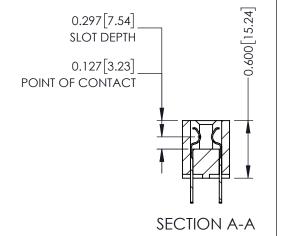

## **Contact Detail**

500-Wire Hole .050x.025(1.27x0.64) - Tail LG=.260(6.60) .100 [2.54] Contact Spacing x .300 [7.62] Row Spacing

THIS IS A C.A.D. GENERATED DRAWING DO NOT MAKE MANUAL REVISIONS TO MASTER.

ORIGINAL

See Accompanying Page for: **Mounting Options** 

325 Card Edge Connector Part Number: 325-028-500-207

YOUR CONNECTION TO QUALITY & SERVICE

**EDAC INC** TORONTO, ONTARIO CANADA

THESE DRAWINGS AND SPECIFICATIONS ARE THE PROPERTY OF EDAC INC.,AND SHALL NOT BE REPRODUCED, OR COPIED OR USED AS THE BASIS FOR THE MANUFACTURE OR SALE OF APPARATUS WITHOUT WRITTEN PERMISSION.