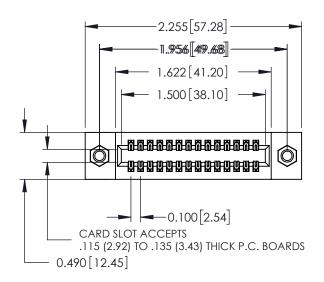

## **Contact Detail**

500-Wire Hole .050x.025(1.27x0.64) - Tail LG=.260(6.60) .100 [2.54] Contact Spacing x .300 [7.62] Row Spacing

THIS IS A C.A.D. GENERATED DRAWING DO NOT MAKE MANUAL REVISIONS TO MASTER.

ORIGINAL

See Accompanying Page for: **Mounting Options** 

325 Card Edge Connector Part Number: 325-028-500-207

YOUR CONNECTION TO QUALITY & SERVICE

**EDAC INC** TORONTO, ONTARIO CANADA

THESE DRAWINGS AND SPECIFICATIONS ARE THE PROPERTY OF EDAC INC.,AND SHALL NOT BE REPRODUCED, OR COPIED OR USED AS THE BASIS FOR THE MANUFACTURE OR SALE OF APPARATUS WITHOUT WRITTEN PERMISSION.