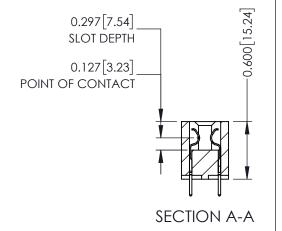

THIS IS A C.A.D. GENERATED DRAWING DO NOT MAKE MANUAL REVISIONS TO MASTER.

ORIGINAL

**See Accompanying Page for: Mounting Options** 

325 Card Edge Connector Part Number: 325-028-520-201

**EDAC INC** TORONTO, ONTARIO CANADA