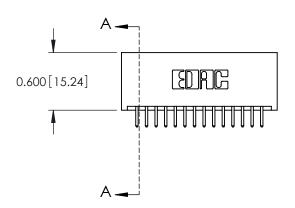

THIS IS A C.A.D. GENERATED DRAWING DO NOT MAKE MANUAL REVISIONS TO MASTER.

ORIGINAL

**See Accompanying Page for: Mounting Options** 

325 Card Edge Connector Part Number: 325-028-520-201

**EDAC INC** TORONTO, ONTARIO CANADA