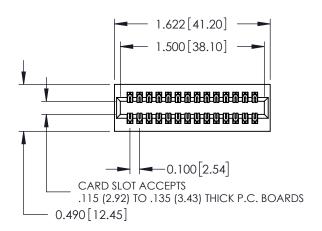

THIS IS A C.A.D. GENERATED DRAWING DO NOT MAKE MANUAL REVISIONS TO MASTER.

ORIGINAL

**See Accompanying Page for: Mounting Options** 

325 Card Edge Connector Part Number: 325-028-520-201

**EDAC INC** TORONTO, ONTARIO CANADA