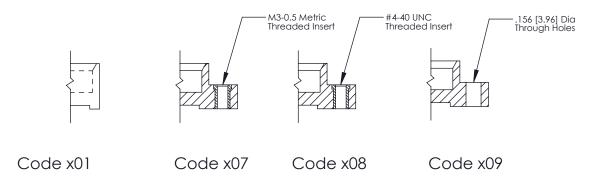

08-#4-40 Unified Threaded Inserts

SECTION A-A

See Accompanying Page for: **Mounting Options** 

THIS IS A C.A.D. GENERATED DRAWING DO NOT MAKE MANUAL REVISIONS TO MASTER.

ORIGINAL (1)

| 325 Card Edge Connector<br>Mounting Options                           |                                                                                                                                                                                                 | ACAD REFERENCE NO.  DRAWN: J.LEE  CHECKED: |  | 325 ENG MASTER  DATE: OCT. 06/09  DATE: |       |
|-----------------------------------------------------------------------|-------------------------------------------------------------------------------------------------------------------------------------------------------------------------------------------------|--------------------------------------------|--|-----------------------------------------|-------|
| EDAC INC TORONTO, ONTARIO CANADA YOUR CONNECTION TO QUALITY & SERVICE | THESE DRAWINGS AND SPECIFICATIONS ARE THE PROPERTY OF EDAC INC.,AND SHALL NOT BE REPRODUCED,OR COPIED OR USED AS THE BASIS FOR THE MANUFACTURE OR SALE OF APPARATUS WITHOUT WRITTEN PERMISSION. | SCALE: NTS                                 |  | SHEET 2 OF 2                            |       |
|                                                                       |                                                                                                                                                                                                 | DRAWING NUMBER                             |  |                                         | ISSUE |
|                                                                       |                                                                                                                                                                                                 | 325 Assembly                               |  |                                         | 1     |