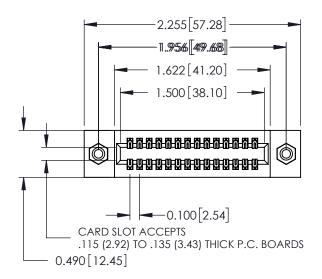

## **Contact Detail**

520-P.C. Tail .025 Sq.(0.64 Sq.) - Tail LG=.175(4.45) .100 [2.54] Contact Spacing x .300 [7.62] Row Spacing

THIS IS A C.A.D. GENERATED DRAWING DO NOT MAKE MANUAL REVISIONS TO MASTER.

0.297 7.54

SLOT DEPTH

0.127[3.23]

POINT OF CONTACT

ORIGINAL

0.600[15.24]

325 Card Edge Connector Part Number: 325-028-520-208

YOUR CONNECTION TO QUALITY & SERVICE