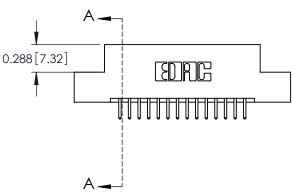

SECTION A-A

See Accompanying Page for: **Mounting Options** 

THIS IS A C.A.D. GENERATED DRAWING DO NOT MAKE MANUAL REVISIONS TO MASTER.

ORIGINAL (1)

| 325 Card Edge Connector<br>Mounting Options                           |                                                                                                                                                                                                 | ACAD REFERENCE NO.  DRAWN: J.LEE  CHECKED: |  | 325 ENG MASTER  DATE: OCT. 06/09  DATE: |       |
|-----------------------------------------------------------------------|-------------------------------------------------------------------------------------------------------------------------------------------------------------------------------------------------|--------------------------------------------|--|-----------------------------------------|-------|
| EDAC INC TORONTO, ONTARIO CANADA YOUR CONNECTION TO QUALITY & SERVICE | THESE DRAWINGS AND SPECIFICATIONS ARE THE PROPERTY OF EDAC INC.,AND SHALL NOT BE REPRODUCED,OR COPIED OR USED AS THE BASIS FOR THE MANUFACTURE OR SALE OF APPARATUS WITHOUT WRITTEN PERMISSION. | SCALE: NTS                                 |  | SHEET 2 OF 2                            |       |
|                                                                       |                                                                                                                                                                                                 | DRAWING NUMBER                             |  |                                         | ISSUE |
|                                                                       |                                                                                                                                                                                                 | 325 Assembly                               |  |                                         | 1     |