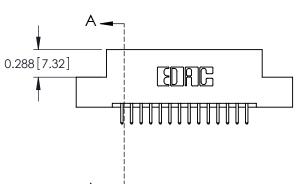

SECTION A-A

See Accompanying Page for: **Mounting Options** 

THIS IS A C.A.D. GENERATED DRAWING DO NOT MAKE MANUAL REVISIONS TO MASTER.

ORIGINAL (1)

| 325 Card Edge Connector<br>Mounting Options                           |                                                                                                                                                                                                 | ACAD REFERENCE NO.  DRAWN: J.LEE  CHECKED: |  | 325 ENG MASTER  DATE: OCT. 06/09  DATE: |       |
|-----------------------------------------------------------------------|-------------------------------------------------------------------------------------------------------------------------------------------------------------------------------------------------|--------------------------------------------|--|-----------------------------------------|-------|
| EDAC INC TORONTO, ONTARIO CANADA YOUR CONNECTION TO QUALITY & SERVICE | THESE DRAWINGS AND SPECIFICATIONS ARE THE PROPERTY OF EDAC INC.,AND SHALL NOT BE REPRODUCED,OR COPIED OR USED AS THE BASIS FOR THE MANUFACTURE OR SALE OF APPARATUS WITHOUT WRITTEN PERMISSION. | SCALE: NTS                                 |  | SHEET 2 OF 2                            |       |
|                                                                       |                                                                                                                                                                                                 | DRAWING NUMBER                             |  |                                         | ISSUE |
|                                                                       |                                                                                                                                                                                                 | 325 Assembly                               |  |                                         | 1     |