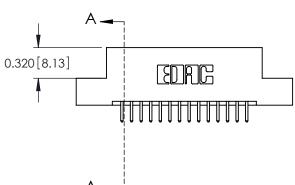

SECTION A-A

See Accompanying Page for: **Mounting Options** 

THIS IS A C.A.D. GENERATED DRAWING DO NOT MAKE MANUAL REVISIONS TO MASTER.

ORIGINAL (1)

|  | 325 Card Edge Connector<br>Mounting Options                           |                                                              |                                                                                                        | ACAD REFERENCE NO.  DRAWN: J.LEE  CHECKED: |  | 325 ENG MASTER  DATE: OCT. 06/09  DATE: |       |
|--|-----------------------------------------------------------------------|--------------------------------------------------------------|--------------------------------------------------------------------------------------------------------|--------------------------------------------|--|-----------------------------------------|-------|
|  | EDAC INC TORONTO, ONTARIO CANADA YOUR CONNECTION TO QUALITY & SERVICE | EDAC INC                                                     | THESE DRAWINGS AND SPECIFICATIONS                                                                      | SCALE: NTS                                 |  | SHEET 2 OF 2                            |       |
|  |                                                                       |                                                              | ARE THE PROPERTY OF EDAC INC.,AND<br>SHALL NOT BE REPRODUCED,OR COPIED<br>OR USED AS THE BASIS FOR THE | DRAWING NUMBER                             |  |                                         | ISSUE |
|  |                                                                       | MANUFACTURE OR SALE OF APPARATUS WITHOUT WRITTEN PERMISSION. | 325 Assembly                                                                                           |                                            |  | 1                                       |       |