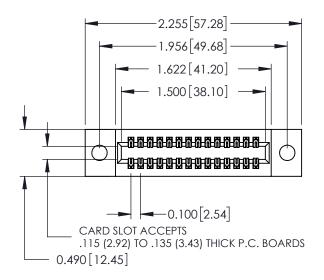

09-.160 (4.06) Dia. Mounting Holes

## **Contact Detail**

520-P.C. Tail .025 Sq.(0.64 Sq.) - Tail LG=.175(4.45) .100 [2.54] Contact Spacing x .300 [7.62] Row Spacing

THIS IS A C.A.D. GENERATED DRAWING DO NOT MAKE MANUAL REVISIONS TO MASTER.

0.297 7.54

SLOT DEPTH

0.127[3.23]

POINT OF CONTACT

ORIGINAL

0.600[15.24]

325 Card Edge Connector Part Number: 325-028-520-209

YOUR CONNECTION TO QUALITY & SERVICE