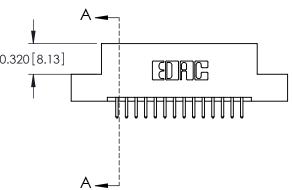

SECTION A-A

See Accompanying Page for: **Mounting Options** 

THIS IS A C.A.D. GENERATED DRAWING DO NOT MAKE MANUAL REVISIONS TO MASTER.

ORIGINAL (1)

|  | 325 Card Edge Connector<br>Mounting Options                           |                                                              |                                                                                                        | ACAD REFERENCE NO.  DRAWN: J.LEE  CHECKED: |  | 325 ENG MASTER  DATE: OCT. 06/09  DATE: |       |
|--|-----------------------------------------------------------------------|--------------------------------------------------------------|--------------------------------------------------------------------------------------------------------|--------------------------------------------|--|-----------------------------------------|-------|
|  | EDAC INC TORONTO, ONTARIO CANADA YOUR CONNECTION TO QUALITY & SERVICE | EDAC INC                                                     | THESE DRAWINGS AND SPECIFICATIONS                                                                      | SCALE: NTS                                 |  | SHEET 2 OF 2                            |       |
|  |                                                                       |                                                              | ARE THE PROPERTY OF EDAC INC.,AND<br>SHALL NOT BE REPRODUCED,OR COPIED<br>OR USED AS THE BASIS FOR THE | DRAWING NUMBER                             |  |                                         | ISSUE |
|  |                                                                       | MANUFACTURE OR SALE OF APPARATUS WITHOUT WRITTEN PERMISSION. | 325 Assembly                                                                                           |                                            |  | 1                                       |       |