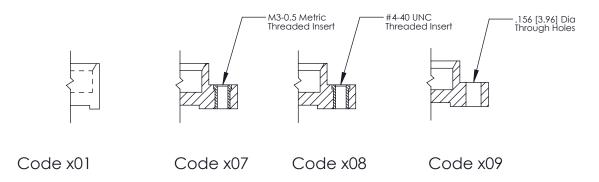

SECTION A-A

See Accompanying Page for: **Mounting Options** 

THIS IS A C.A.D. GENERATED DRAWING DO NOT MAKE MANUAL REVISIONS TO MASTER.

ORIGINAL (1)

|  | 325 Card Edge Connector<br>Mounting Options                           |                                                              |                                                                                                        | ACAD REFERENCE NO.  DRAWN: J.LEE  CHECKED: |  | 325 ENG MASTER  DATE: OCT. 06/09  DATE: |       |
|--|-----------------------------------------------------------------------|--------------------------------------------------------------|--------------------------------------------------------------------------------------------------------|--------------------------------------------|--|-----------------------------------------|-------|
|  | EDAC INC TORONTO, ONTARIO CANADA YOUR CONNECTION TO QUALITY & SERVICE | EDAC INC                                                     | THESE DRAWINGS AND SPECIFICATIONS                                                                      | SCALE: NTS                                 |  | SHEET 2 OF 2                            |       |
|  |                                                                       |                                                              | ARE THE PROPERTY OF EDAC INC.,AND<br>SHALL NOT BE REPRODUCED,OR COPIED<br>OR USED AS THE BASIS FOR THE | DRAWING NUMBER                             |  |                                         | ISSUE |
|  |                                                                       | MANUFACTURE OR SALE OF APPARATUS WITHOUT WRITTEN PERMISSION. | 325 Assembly                                                                                           |                                            |  | 1                                       |       |