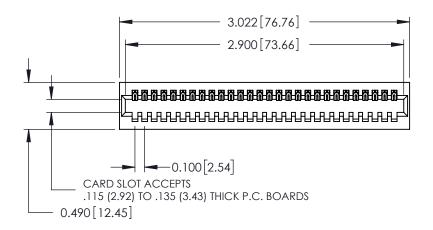

THIS IS A C.A.D. GENERATED DRAWING DO NOT MAKE MANUAL REVISIONS TO MASTER.

ORIGINAL

0.600[15.24] 0.297 7.54 SLOT DEPTH 0.127[3.23] POINT OF CONTACT SECTION A-A

**See Accompanying Page for: Mounting Options** 

325 Card Edge Connector Part Number: 325-028-540-101

**EDAC INC** TORONTO, ONTARIO CANADA

THESE DRAWINGS AND SPECIFICATIONS ARE THE PROPERTY OF EDAC INC., AND SHALL NOT BE REPRODUCED, OR COPIED OR USED AS THE BASIS FOR THE MANUFACTURE OR SALE OF APPARATUS WITHOUT WRITTEN PERMISSION.