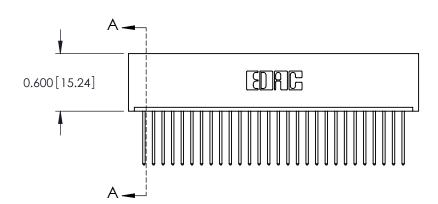

THIS IS A C.A.D. GENERATED DRAWING DO NOT MAKE MANUAL REVISIONS TO MASTER.

ORIGINAL

0.600[15.24] 0.297 7.54 SLOT DEPTH 0.127[3.23] POINT OF CONTACT SECTION A-A

**See Accompanying Page for: Mounting Options** 

325 Card Edge Connector Part Number: 325-028-540-101

**EDAC INC** TORONTO, ONTARIO CANADA

THESE DRAWINGS AND SPECIFICATIONS ARE THE PROPERTY OF EDAC INC., AND SHALL NOT BE REPRODUCED, OR COPIED OR USED AS THE BASIS FOR THE MANUFACTURE OR SALE OF APPARATUS WITHOUT WRITTEN PERMISSION.