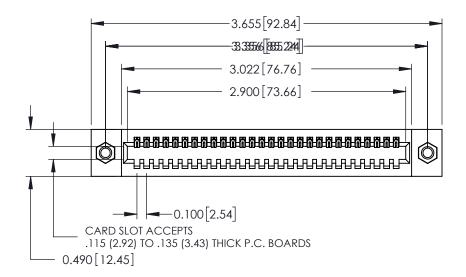

ISSUE NUMBER ORIGINAL

0.600[15.24] 0.297 7.54 SLOT DEPTH 0.127[3.23] POINT OF CONTACT SECTION A-A

ACAD REFERENCE NO

See Accompanying Page for: **Mounting Options** 

325 Card Edge Connector Part Number: 325-028-540-107