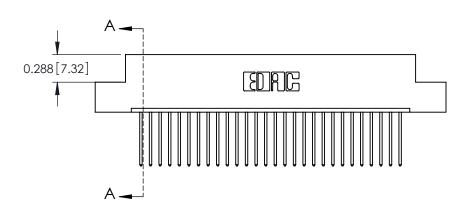

ISSUE NUMBER ORIGINAL

0.600[15.24] 0.297 7.54 SLOT DEPTH 0.127[3.23] POINT OF CONTACT SECTION A-A

ACAD REFERENCE NO

See Accompanying Page for: **Mounting Options** 

325 Card Edge Connector Part Number: 325-028-540-107