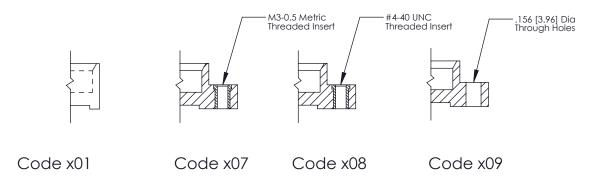

## **Mounting Option**

07-M3-0.5 Metric Threaded Inserts

325 FNG MASTER

THIS IS A C.A.D. GENERATED DRAWING DO NOT MAKE MANUAL REVISIONS TO MASTER.

ORIGINAL (1)

| 325 Card Edge Connector<br>Mounting Options                           |                                                                                                                                                                                                 |                | ACAD REFERENCE NO.  DRAWN: J.LEE  CHECKED: |              | 325 ENG MASTER  DATE: OCT. 06/09  DATE: |  |
|-----------------------------------------------------------------------|-------------------------------------------------------------------------------------------------------------------------------------------------------------------------------------------------|----------------|--------------------------------------------|--------------|-----------------------------------------|--|
| EDAC INC TORONTO, ONTARIO CANADA YOUR CONNECTION TO QUALITY & SERVICE | THESE DRAWINGS AND SPECIFICATIONS ARE THE PROPERTY OF EDAC INC.,AND SHALL NOT BE REPRODUCED,OR COPIED OR USED AS THE BASIS FOR THE MANUFACTURE OR SALE OF APPARATUS WITHOUT WRITTEN PERMISSION. | SCALE: NTS     |                                            | SHEET 2 OF 2 |                                         |  |
|                                                                       |                                                                                                                                                                                                 | DRAWING NUMBER |                                            |              | ISSUE                                   |  |
|                                                                       |                                                                                                                                                                                                 | 325 Assembly   |                                            |              | 1                                       |  |