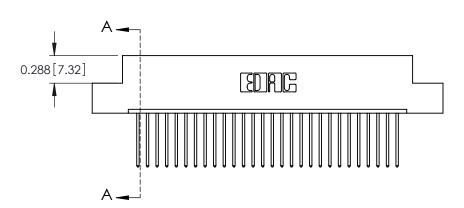

ORIGINAL

0.600[15.24] 0.297 7.54 SLOT DEPTH 0.127[3.23] POINT OF CONTACT SECTION A-A

**See Accompanying Page for: Mounting Options** 

325 Card Edge Connector Part Number: 325-028-540-108

YOUR CONNECTION TO QUALITY & SERVICE