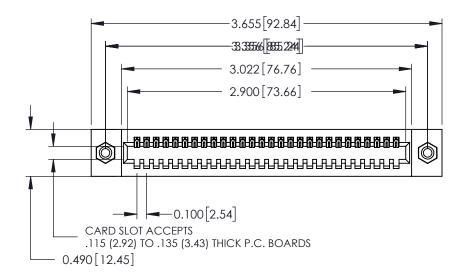

ORIGINAL

0.600[15.24] 0.297 7.54 SLOT DEPTH 0.127[3.23] POINT OF CONTACT SECTION A-A

**See Accompanying Page for: Mounting Options** 

325 Card Edge Connector Part Number: 325-028-540-108

YOUR CONNECTION TO QUALITY & SERVICE