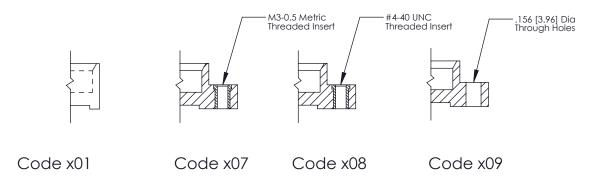

## **Mounting Option**

08-#4-40 Unified Threaded Inserts

THIS IS A C.A.D. GENERATED DRAWING DO NOT MAKE MANUAL REVISIONS TO MASTER.

ORIGINAL (1)

|  | 325 Card Edge Connector<br>Mounting Options |                  |                                                                                                        | ACAD REFERENCE NO.  DRAWN: J.LEE  CHECKED: |     | 325 ENG MASTER  DATE: OCT. 06/09  DATE: |               |
|--|---------------------------------------------|------------------|--------------------------------------------------------------------------------------------------------|--------------------------------------------|-----|-----------------------------------------|---------------|
|  | TORONTO, ONT                                | EDAC INC         | THESE DRAWINGS AND SPECIFICATIONS                                                                      | SCALE:                                     | NTS | SHEET                                   | 2 <b>OF</b> 2 |
|  |                                             | TORONTO, ONTARIO | ARE THE PROPERTY OF EDAC INC.,AND<br>SHALL NOT BE REPRODUCED,OR COPIED<br>OR USED AS THE BASIS FOR THE | DRAWING NUMBER                             |     |                                         | ISSUE         |
|  | YOUR CONNECTION TO QUALITY & SERVICE        |                  | MANUFACTURE OR SALE OF APPARATUS WITHOUT WRITTEN PERMISSION.                                           | 325 Assembly                               |     |                                         | 1             |