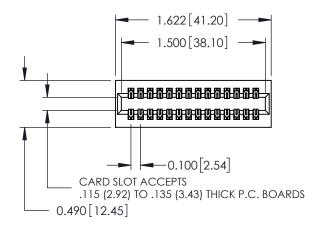

ISSUE NUMBER

ORIGINAL

**See Accompanying Page for: Mounting Options** 

ACAD REFERENCE NO.

325 Card Edge Connector Part Number: 325-028-540-201

**EDAC INC** TORONTO, ONTARIO CANADA

THESE DRAWINGS AND SPECIFICATIONS ARE THE PROPERTY OF EDAC INC., AND SHALL NOT BE REPRODUCED, OR COPIED OR USED AS THE BASIS FOR THE MANUFACTURE OR SALE OF APPARATUS WITHOUT WRITTEN PERMISSION.