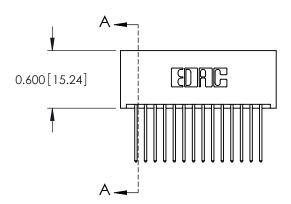

ISSUE NUMBER

ORIGINAL

**See Accompanying Page for: Mounting Options** 

ACAD REFERENCE NO.

325 Card Edge Connector Part Number: 325-028-540-201

**EDAC INC** TORONTO, ONTARIO CANADA

THESE DRAWINGS AND SPECIFICATIONS ARE THE PROPERTY OF EDAC INC., AND SHALL NOT BE REPRODUCED, OR COPIED OR USED AS THE BASIS FOR THE MANUFACTURE OR SALE OF APPARATUS WITHOUT WRITTEN PERMISSION.