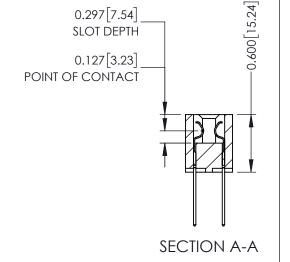

ISSUE NUMBER

ORIGINAL

**See Accompanying Page for: Mounting Options** 

ACAD REFERENCE NO.

325 Card Edge Connector Part Number: 325-028-540-201

**EDAC INC** TORONTO, ONTARIO CANADA

THESE DRAWINGS AND SPECIFICATIONS ARE THE PROPERTY OF EDAC INC., AND SHALL NOT BE REPRODUCED, OR COPIED OR USED AS THE BASIS FOR THE MANUFACTURE OR SALE OF APPARATUS WITHOUT WRITTEN PERMISSION.