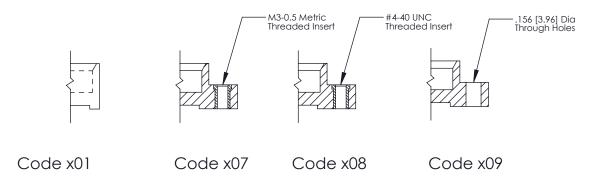

325 ENG MASTER

THIS IS A C.A.D. GENERATED DRAWING DO NOT MAKE MANUAL REVISIONS TO MASTER.

ORIGINAL (1)

|  | 325 Card Edge Connector<br>Mounting Options                           |                                                                                                                                                                                                 | ACAD REFERENCE NO.  DRAWN: J.LEE  CHECKED: |     | 325 ENG MASTER  DATE: OCT. 06/09  DATE: |               |
|--|-----------------------------------------------------------------------|-------------------------------------------------------------------------------------------------------------------------------------------------------------------------------------------------|--------------------------------------------|-----|-----------------------------------------|---------------|
|  | EDAC INC TORONTO, ONTARIO CANADA YOUR CONNECTION TO QUALITY & SERVICE | THESE DRAWINGS AND SPECIFICATIONS ARE THE PROPERTY OF EDAC INC.,AND SHALL NOT BE REPRODUCED,OR COPIED OR USED AS THE BASIS FOR THE MANUFACTURE OR SALE OF APPARATUS WITHOUT WRITTEN PERMISSION. | SCALE:                                     | NTS | SHEET                                   | 2 <b>OF</b> 2 |
|  |                                                                       |                                                                                                                                                                                                 | DRAWING NUMBER                             |     |                                         | ISSUE         |
|  |                                                                       |                                                                                                                                                                                                 | 325 Assembly                               |     | 1                                       |               |