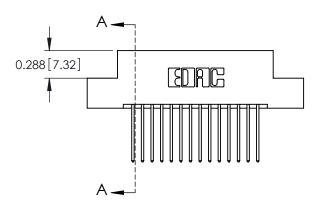

## **Contact Detail**

540-Wire Wrap .025 Sq.(0.64 Sq.) - Tail LG=.560(14.22) .100 [2.54] Contact Spacing x .300 [7.62] Row Spacing

THIS IS A C.A.D. GENERATED DRAWING DO NOT MAKE MANUAL REVISIONS TO MASTER.

ISSUE NUMBER

ORIGINAL

**See Accompanying Page for: Mounting Options** 

325 Card Edge Connector Part Number: 325-028-540-207

**EDAC INC** TORONTO, ONTARIO CANADA

THESE DRAWINGS AND SPECIFICATIONS ARE THE PROPERTY OF EDAC INC.,AND SHALL NOT BE REPRODUCED, OR COPIED OR USED AS THE BASIS FOR THE MANUFACTURE OR SALE OF APPARATUS WITHOUT WRITTEN PERMISSION.

|  | ACAD REFERENCE NO. | 325 ENG MASTER   |       |  |  |
|--|--------------------|------------------|-------|--|--|
|  | DRAWN: J.LEE       | DATE: OCT. 06/09 |       |  |  |
|  | CHECKED:           | DATE:            |       |  |  |
|  | SCALE: NTS         | SHEET 1          | OF 2  |  |  |
|  | DRAWING NUMBER     |                  | ISSUE |  |  |
|  | 325 Assembly       |                  | 1     |  |  |