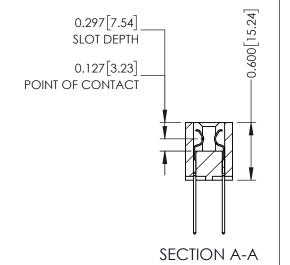

## **Contact Detail**

540-Wire Wrap .025 Sq.(0.64 Sq.) - Tail LG=.560(14.22) .100 [2.54] Contact Spacing x .300 [7.62] Row Spacing

THIS IS A C.A.D. GENERATED DRAWING DO NOT MAKE MANUAL REVISIONS TO MASTER.

ISSUE NUMBER

ORIGINAL

**See Accompanying Page for: Mounting Options** 

325 Card Edge Connector Part Number: 325-028-540-207

**EDAC INC** TORONTO, ONTARIO CANADA

THESE DRAWINGS AND SPECIFICATIONS ARE THE PROPERTY OF EDAC INC.,AND SHALL NOT BE REPRODUCED, OR COPIED OR USED AS THE BASIS FOR THE MANUFACTURE OR SALE OF APPARATUS WITHOUT WRITTEN PERMISSION.

|  | ACAD REFERENCE NO. | 325 ENG MASTER   |       |  |  |
|--|--------------------|------------------|-------|--|--|
|  | DRAWN: J.LEE       | DATE: OCT. 06/09 |       |  |  |
|  | CHECKED:           | DATE:            |       |  |  |
|  | SCALE: NTS         | SHEET 1          | OF 2  |  |  |
|  | DRAWING NUMBER     |                  | ISSUE |  |  |
|  | 325 Assembly       |                  | 1     |  |  |