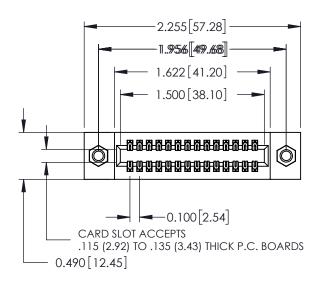

## **Contact Detail**

540-Wire Wrap .025 Sq.(0.64 Sq.) - Tail LG=.560(14.22) .100 [2.54] Contact Spacing x .300 [7.62] Row Spacing

THIS IS A C.A.D. GENERATED DRAWING DO NOT MAKE MANUAL REVISIONS TO MASTER.

ISSUE NUMBER

ORIGINAL

**See Accompanying Page for: Mounting Options** 

325 Card Edge Connector Part Number: 325-028-540-207

**EDAC INC** TORONTO, ONTARIO CANADA

THESE DRAWINGS AND SPECIFICATIONS ARE THE PROPERTY OF EDAC INC.,AND SHALL NOT BE REPRODUCED, OR COPIED OR USED AS THE BASIS FOR THE MANUFACTURE OR SALE OF APPARATUS WITHOUT WRITTEN PERMISSION.

|  | ACAD REFERENCE NO. | 325 ENG MASTER   |       |  |  |
|--|--------------------|------------------|-------|--|--|
|  | DRAWN: J.LEE       | DATE: OCT. 06/09 |       |  |  |
|  | CHECKED:           | DATE:            |       |  |  |
|  | SCALE: NTS         | SHEET 1          | OF 2  |  |  |
|  | DRAWING NUMBER     |                  | ISSUE |  |  |
|  | 325 Assembly       |                  | 1     |  |  |