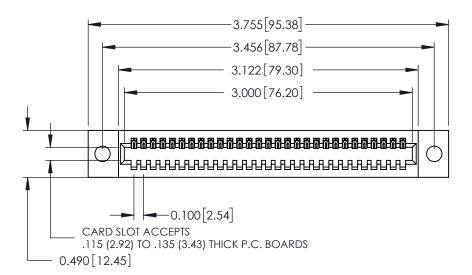

ORIGINAL

0.600[15.24] 0.297 7.54 SLOT DEPTH 0.127[3.23] POINT OF CONTACT **SECTION A-A** 

See Accompanying Page for: **Mounting Options** 

325 Card Edge Connector Part Number: 325-029-500-109

YOUR CONNECTION TO QUALITY & SERVICE