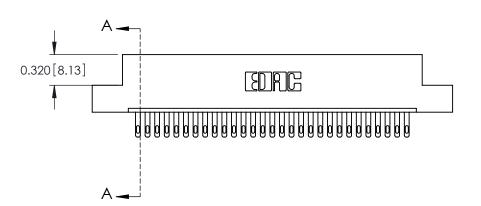

## **Contact Detail**

500-Wire Hole .050x.025(1.27x0.64) - Tail LG=.260(6.60) .100 [2.54] Contact Spacing x .300 [7.62] Row Spacing

THIS IS A C.A.D. GENERATED DRAWING DO NOT MAKE MANUAL REVISIONS TO MASTER.

ORIGINAL

0.600[15.24] 0.297 7.54 SLOT DEPTH 0.127[3.23] POINT OF CONTACT **SECTION A-A** 

See Accompanying Page for: **Mounting Options** 

325 Card Edge Connector Part Number: 325-029-500-109

YOUR CONNECTION TO QUALITY & SERVICE