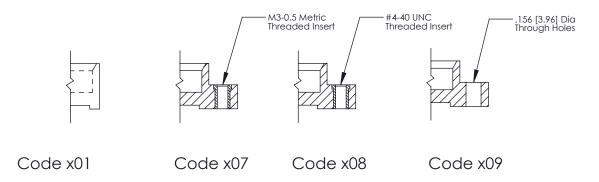

## **Mounting Option**

09-.160 (4.06) Dia. Mounting Holes

THIS IS A C.A.D. GENERATED DRAWING DO NOT MAKE MANUAL REVISIONS TO MASTER.

ORIGINAL (1)

| 325 Card Edge Connector<br>Mounting Options                           |                                                                                                                                                                |                                   | ACAD REFERENCE NO.  DRAWN: J.LEE  CHECKED: |  | 325 ENG MASTER  DATE: OCT. 06/09  DATE: |  |
|-----------------------------------------------------------------------|----------------------------------------------------------------------------------------------------------------------------------------------------------------|-----------------------------------|--------------------------------------------|--|-----------------------------------------|--|
| EDAC INC TORONTO, ONTARIO CANADA YOUR CONNECTION TO QUALITY & SERVICE | EDAC INC                                                                                                                                                       | THESE DRAWINGS AND SPECIFICATIONS | SCALE: NTS                                 |  | SHEET 2 OF 2                            |  |
|                                                                       | ARE THE PROPERTY OF EDAC INC.,AND SHALL NOT BE REPRODUCED, OR COPIED OR USED AS THE BASIS FOR THE MANUFACTURE OR SALE OF APPARATUS WITHOUT WRITTEN PERMISSION. | DRAWING NUMBER                    |                                            |  | ISSUE                                   |  |
|                                                                       |                                                                                                                                                                | 325 Assembly                      |                                            |  | 1                                       |  |