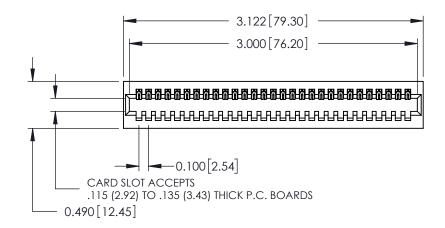

**Mounting Option** 01-No Mounting Lugs **Contact Detail** 

520-P.C. Tail .025 Sq.(0.64 Sq.) - Tail LG=.175(4.45) .100 [2.54] Contact Spacing x .300 [7.62] Row Spacing

THIS IS A C.A.D. GENERATED DRAWING DO NOT MAKE MANUAL REVISIONS TO MASTER.

ORIGINAL

0.600[15.24] 0.297 7.54 SLOT DEPTH 0.127[3.23] POINT OF CONTACT SECTION A-A

See Accompanying Page for: **Mounting Options** 

325 Card Edge Connector Part Number: 325-029-520-101

YOUR CONNECTION TO QUALITY & SERVICE