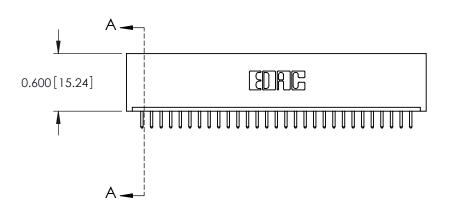

ORIGINAL

0.600[15.24] 0.297 7.54 SLOT DEPTH 0.127[3.23] POINT OF CONTACT SECTION A-A

See Accompanying Page for: **Mounting Options** 

325 Card Edge Connector Part Number: 325-029-520-101

YOUR CONNECTION TO QUALITY & SERVICE