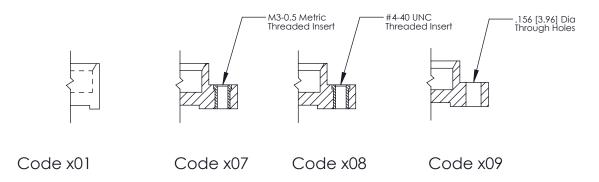

THIS IS A C.A.D. GENERATED DRAWING DO NOT MAKE MANUAL REVISIONS TO MASTER.

ORIGINAL (1)

|                    | 325 Card Edge Connector<br>Mounting Options                                           |                                                                                                                                                                 | ACAD REFERENCE NO.  DRAWN: J.LEE  CHECKED: |              | 325 ENG MASTER  DATE: OCT. 06/09  DATE: |       |
|--------------------|---------------------------------------------------------------------------------------|-----------------------------------------------------------------------------------------------------------------------------------------------------------------|--------------------------------------------|--------------|-----------------------------------------|-------|
|                    | TORONTO, ONTARIO  ARE THE PROPERTY OF EDAC INC., AND SHALL NOT BE REPRODUCED, OR COPI | THESE DRAWINGS AND SPECIFICATIONS                                                                                                                               | SCALE: NTS                                 |              | SHEET 2 OF 2                            |       |
|                    |                                                                                       | ARE THE PROPERTY OF EDAC INC., AND SHALL NOT BE REPRODUCED, OR COPIED OR USED AS THE BASIS FOR THE MANUFACTURE OR SALE OF APPARATUS WITHOUT WRITTEN PERMISSION. | DRAWING NUMBER                             |              |                                         | ISSUE |
| YOUR CONNECTION TO |                                                                                       |                                                                                                                                                                 | CANADA QUALITY & SERVICE                   | 325 Assembly |                                         | 1     |