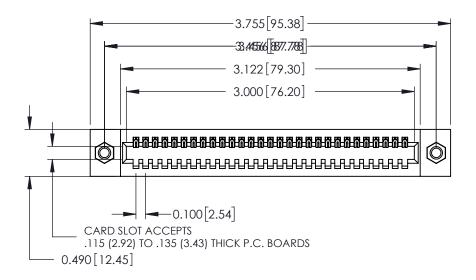

ORIGINAL

0.600[15.24] 0.297 7.54 SLOT DEPTH 0.127[3.23] POINT OF CONTACT SECTION A-A

See Accompanying Page for: **Mounting Options** 

325 Card Edge Connector Part Number: 325-029-520-107

YOUR CONNECTION TO QUALITY & SERVICE