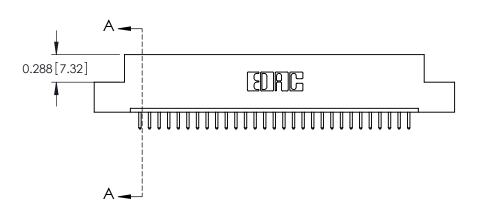

ORIGINAL

0.600[15.24] 0.297 7.54 SLOT DEPTH 0.127[3.23] POINT OF CONTACT SECTION A-A

See Accompanying Page for: **Mounting Options** 

325 Card Edge Connector Part Number: 325-029-520-107

YOUR CONNECTION TO QUALITY & SERVICE