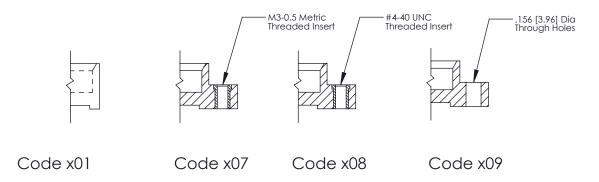

OR SALE OF APPARATUS WITHOUT WRITTEN PERMISSION.

| ACAD REFERENCE NO. | 325 ENG MASTER                                  |  |  |  |
|--------------------|-------------------------------------------------|--|--|--|
| DRAWN: J.LEE       | DATE: OCT. 06/09                                |  |  |  |
| CHECKED:           | DATE:                                           |  |  |  |
| SCALE: NTS         | SHEET 1 OF 2                                    |  |  |  |
| DRAWING NUMBER     | ISSUE                                           |  |  |  |
| 325 Assembly       | 1                                               |  |  |  |
|                    | DRAWN: J.LEE CHECKED: SCALE: NTS DRAWING NUMBER |  |  |  |

THIS IS A C.A.D. GENERATED DRAWING DO NOT MAKE MANUAL REVISIONS TO MASTER.



ORIGINAL (1)



|    | 325 Card Edge Connector<br>Mounting Options |                                                                                                                                    |                                                              | ACAD REFERENCE NO.  DRAWN: J.LEE  CHECKED: |              | 325 ENG MASTER  DATE: OCT. 06/09  DATE: |   |
|----|---------------------------------------------|------------------------------------------------------------------------------------------------------------------------------------|--------------------------------------------------------------|--------------------------------------------|--------------|-----------------------------------------|---|
| YC | EDAC INC TORONTO, ONTARIO                   | THESE DRAWINGS AND SPECIFICATIONS A