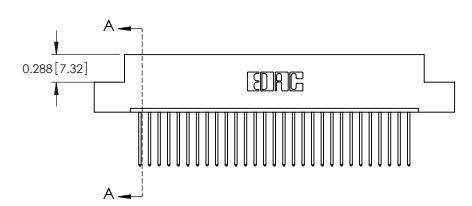

ORIGINAL

0.600[15.24] 0.297 7.54 SLOT DEPTH 0.127[3.23] POINT OF CONTACT SECTION A-A

**See Accompanying Page for: Mounting Options** 

325 Card Edge Connector Part Number: 325-029-540-108

**EDAC INC** TORONTO, ONTARIO CANADA