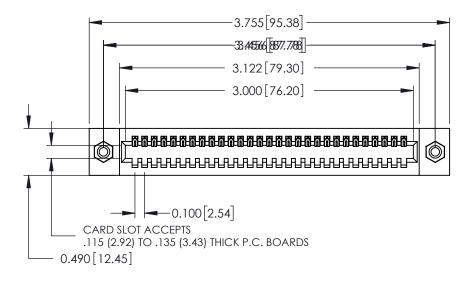

ORIGINAL

0.600[15.24] 0.297 7.54 SLOT DEPTH 0.127[3.23] POINT OF CONTACT SECTION A-A

**See Accompanying Page for: Mounting Options** 

325 Card Edge Connector Part Number: 325-029-540-108

**EDAC INC** TORONTO, ONTARIO CANADA