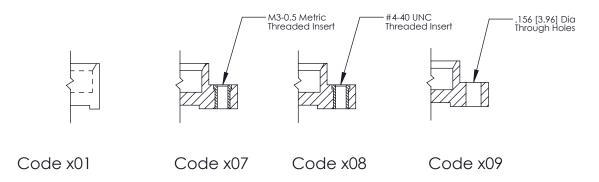

## **Mounting Option**

08-#4-40 Unified Threaded Inserts

THIS IS A C.A.D. GENERATED DRAWING DO NOT MAKE MANUAL REVISIONS TO MASTER.

ORIGINAL (1)

|  | 325 Card Edge Connector  Mounting Options                             |                                                                                                                                                                                                 |                | ACAD REFERENCE NO.  DRAWN: J.LEE  CHECKED: |       | 325 ENG MASTER  DATE: OCT. 06/09  DATE: |  |
|--|-----------------------------------------------------------------------|-------------------------------------------------------------------------------------------------------------------------------------------------------------------------------------------------|----------------|--------------------------------------------|-------|-----------------------------------------|--|
|  | EDAC INC TORONTO, ONTARIO CANADA YOUR CONNECTION TO QUALITY & SERVICE | THESE DRAWINGS AND SPECIFICATIONS ARE THE PROPERTY OF EDAC INC.,AND SHALL NOT BE REPRODUCED,OR COPIED OR USED AS THE BASIS FOR THE MANUFACTURE OR SALE OF APPARATUS WITHOUT WRITTEN PERMISSION. | SCALE:         | NTS                                        | SHEET | 2 <b>OF</b> 2                           |  |
|  |                                                                       |                                                                                                                                                                                                 | DRAWING NUMBER |                                            |       | ISSUE                                   |  |
|  |                                                                       |                                                                                                                                                                                                 | 325 Assembly   |                                            | 1     |                                         |  |