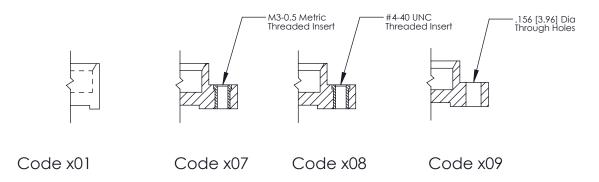

## **Mounting Option**

07-M3-0.5 Metric Threaded Inserts

THIS IS A C.A.D. GENERATED DRAWING DO NOT MAKE MANUAL REVISIONS TO MASTER.

ORIGINAL (1)

|  | 325 Card Edge Connector<br>Mounting Options |                                                                                                                                                                                                 | ACAD REFERENCE NO.  DRAWN: J.LEE  CHECKED: |     | 325 ENG MASTER  DATE: OCT. 06/09  DATE: |               |
|--|---------------------------------------------|-------------------------------------------------------------------------------------------------------------------------------------------------------------------------------------------------|--------------------------------------------|-----|-----------------------------------------|---------------|
|  | EDAC INC TORONTO, ONTARIO                   | THESE DRAWINGS AND SPECIFICATIONS ARE THE PROPERTY OF EDAC INC.,AND SHALL NOT BE REPRODUCED,OR COPIED OR USED AS THE BASIS FOR THE MANUFACTURE OR SALE OF APPARATUS WITHOUT WRITTEN PERMISSION. | SCALE:                                     | NTS | SHEET                                   | 2 <b>OF</b> 2 |
|  |                                             |                                                                                                                                                                                                 | DRAWING NUMBER                             |     |                                         | ISSUE         |
|  | YOUR CONNECTION TO QUALITY & SERVICE        |                                                                                                                                                                                                 | 325 Assembly                               |     | 1                                       |               |