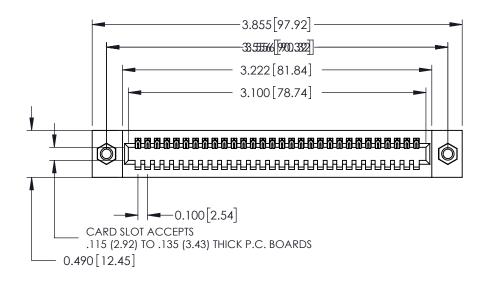

## **Contact Detail**

500-Wire Hole .050x.025(1.27x0.64) - Tail LG=.260(6.60) .100 [2.54] Contact Spacing x .300 [7.62] Row Spacing

THIS IS A C.A.D. GENERATED DRAWING DO NOT MAKE MANUAL REVISIONS TO MASTER.

ORIGINAL

See Accompanying Page for: **Mounting Options** 

325 Card Edge Connector Part Number: 325-030-500-107

YOUR CONNECTION TO QUALITY & SERVICE

**EDAC INC** TORONTO, ONTARIO CANADA

THESE DRAWINGS AND SPECIFICATIONS ARE THE PROPERTY OF EDAC INC.,AND SHALL NOT BE REPRODUCED, OR COPIED OR USED AS THE BASIS FOR THE MANUFACTURE OR SALE OF APPARATUS WITHOUT WRITTEN PERMISSION.