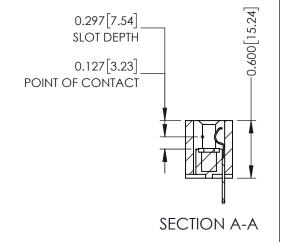

## **Contact Detail**

500-Wire Hole .050x.025(1.27x0.64) - Tail LG=.260(6.60) .100 [2.54] Contact Spacing x .300 [7.62] Row Spacing

THIS IS A C.A.D. GENERATED DRAWING DO NOT MAKE MANUAL REVISIONS TO MASTER.

ORIGINAL

See Accompanying Page for: **Mounting Options** 

325 Card Edge Connector Part Number: 325-030-500-107

YOUR CONNECTION TO QUALITY & SERVICE

**EDAC INC** TORONTO, ONTARIO CANADA

THESE DRAWINGS AND SPECIFICATIONS ARE THE PROPERTY OF EDAC INC.,AND SHALL NOT BE REPRODUCED, OR COPIED OR USED AS THE BASIS FOR THE MANUFACTURE OR SALE OF APPARATUS WITHOUT WRITTEN PERMISSION.