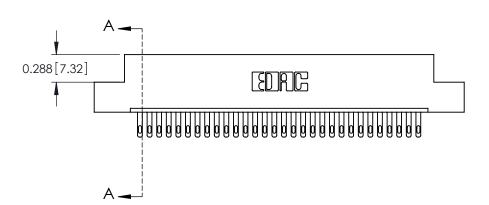

## **Contact Detail**

500-Wire Hole .050x.025(1.27x0.64) - Tail LG=.260(6.60) .100 [2.54] Contact Spacing x .300 [7.62] Row Spacing

THIS IS A C.A.D. GENERATED DRAWING DO NOT MAKE MANUAL REVISIONS TO MASTER.

ORIGINAL

See Accompanying Page for: **Mounting Options** 

325 Card Edge Connector Part Number: 325-030-500-107

YOUR CONNECTION TO QUALITY & SERVICE

**EDAC INC** TORONTO, ONTARIO CANADA

THESE DRAWINGS AND SPECIFICATIONS ARE THE PROPERTY OF EDAC INC.,AND SHALL NOT BE REPRODUCED, OR COPIED OR USED AS THE BASIS FOR THE MANUFACTURE OR SALE OF APPARATUS WITHOUT WRITTEN PERMISSION.