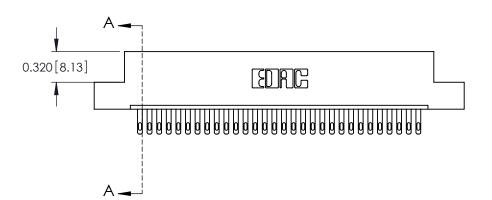

ORIGINAL

0.600[15.24] 0.297 7.54 SLOT DEPTH 0.127[3.23] POINT OF CONTACT **SECTION A-A** 

ACAD REFERENCE NO.

See Accompanying Page for: **Mounting Options** 

325 Card Edge Connector Part Number: 325-030-500-109