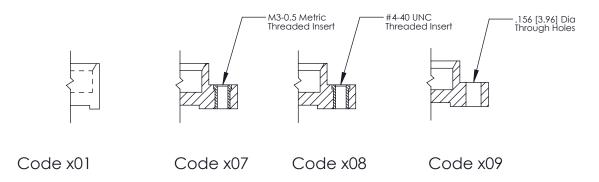

**Mounting Option** 

09-.160 (4.06) Dia. Mounting Holes

325 ENG MASTER

THIS IS A C.A.D. GENERATED DRAWING DO NOT MAKE MANUAL REVISIONS TO MASTER.

ORIGINAL (1)

|  | 325 Card Edge Connector  Mounting Options                             |                                                                                                                                                                                                 |                | ACAD REFERENCE NO.  DRAWN: J.LEE  CHECKED: |       | 325 ENG MASTER  DATE: OCT. 06/09  DATE: |  |
|--|-----------------------------------------------------------------------|-------------------------------------------------------------------------------------------------------------------------------------------------------------------------------------------------|----------------|--------------------------------------------|-------|-----------------------------------------|--|
|  | EDAC INC TORONTO, ONTARIO CANADA YOUR CONNECTION TO QUALITY & SERVICE | THESE DRAWINGS AND SPECIFICATIONS ARE THE PROPERTY OF EDAC INC.,AND SHALL NOT BE REPRODUCED,OR COPIED OR USED AS THE BASIS FOR THE MANUFACTURE OR SALE OF APPARATUS WITHOUT WRITTEN PERMISSION. | SCALE:         | NTS                                        | SHEET | 2 <b>OF</b> 2                           |  |
|  |                                                                       |                                                                                                                                                                                                 | DRAWING NUMBER |                                            |       | ISSUE                                   |  |
|  |                                                                       |                                                                                                                                                                                                 | 325 Assembly   |                                            | 1     |                                         |  |