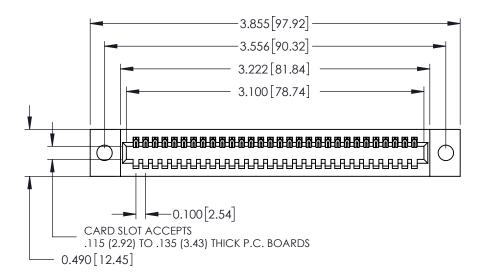

ORIGINAL

0.600[15.24] 0.297 7.54 SLOT DEPTH 0.127[3.23] POINT OF CONTACT **SECTION A-A** 

ACAD REFERENCE NO.

See Accompanying Page for: **Mounting Options** 

325 Card Edge Connector Part Number: 325-030-500-109