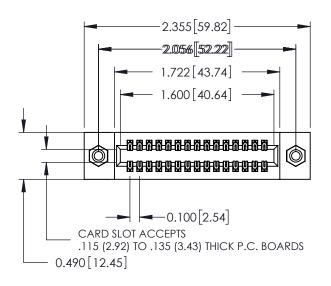

## **Contact Detail**

500-Wire Hole .050x.025(1.27x0.64) - Tail LG=.260(6.60) .100 [2.54] Contact Spacing x .300 [7.62] Row Spacing

THIS IS A C.A.D. GENERATED DRAWING DO NOT MAKE MANUAL REVISIONS TO MASTER.