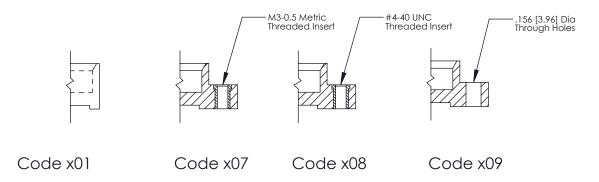

08-#4-40 Unified Threaded Inserts

ORIGINAL

See Accompanying Page for: **Mounting Options** 

325 Card Edge Connector Part Number: 325-030-500-208

**EDAC INC** TORONTO, ONTARIO CANADA

THESE DRAWINGS AND SPECIFICATIONS ARE THE PROPERTY OF EDAC INC.,AND SHALL NOT BE REPRODUCED, OR COPIED OR USED AS THE BASIS FOR THE MANUFACTURE OR SALE OF APPARATUS WITHOUT WRITTEN PERMISSION.

THIS IS A C.A.D. GENERATED DRAWING DO NOT MAKE MANUAL REVISIONS TO MASTER.

ORIGINAL (1)

|  | 325 Card Edge Connector<br>Mounting Options                                    |                                      | ACAD REFERENCE NO.  DRAWN: J.LEE  CHECKED:                   |              | 325 ENG MASTER  DATE: OCT. 06/09  DATE: |       |
|--|--------------------------------------------------------------------------------|--------------------------------------|--------------------------------------------------------------|--------------|-----------------------------------------|-------|
|  | TORONTO, ONTARIO  ARE THE PROPERTY OF EDAC INC., SHALL NOT BE REPRODUCED, OR C | THESE DRAWINGS AND SPECIFICATIONS    | SCALE:                                                       | NTS          | SHEET 2 OF                              |       |
|  |                                                                                | SHALL NOT BE REPRODUCED,OR COPIED    | DRAWING NUMBER                                               |              |                                         | ISSUE |
|  | YOUR CONNECTION TO                                                             | YOUR CONNECTION TO QUALITY & SERVICE | MANUFACTURE OR SALE OF APPARATUS WITHOUT WRITTEN PERMISSION. | 325 Assembly |                                         | 1     |