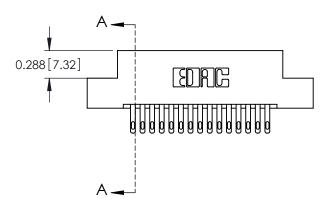

## **Contact Detail**

500-Wire Hole .050x.025(1.27x0.64) - Tail LG=.260(6.60) .100 [2.54] Contact Spacing x .300 [7.62] Row Spacing

THIS IS A C.A.D. GENERATED DRAWING DO NOT MAKE MANUAL REVISIONS TO MASTER.