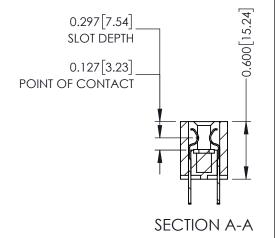

## **Contact Detail**

500-Wire Hole .050x.025(1.27x0.64) - Tail LG=.260(6.60) .100 [2.54] Contact Spacing x .300 [7.62] Row Spacing

THIS IS A C.A.D. GENERATED DRAWING DO NOT MAKE MANUAL REVISIONS TO MASTER.