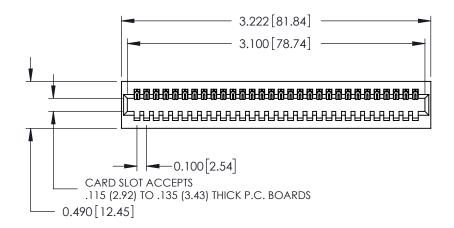

**Mounting Option** 01-No Mounting Lugs **Contact Detail** 

520-P.C. Tail .025 Sq.(0.64 Sq.) - Tail LG=.175(4.45) .100 [2.54] Contact Spacing x .300 [7.62] Row Spacing

THIS IS A C.A.D. GENERATED DRAWING DO NOT MAKE MANUAL REVISIONS TO MASTER.

ORIGINAL

0.600[15.24] 0.297 7.54 SLOT DEPTH 0.127[3.23] POINT OF CONTACT SECTION A-A

See Accompanying Page for: **Mounting Options** 

325 Card Edge Connector Part Number: 325-030-520-101

**EDAC INC** TORONTO, ONTARIO CANADA