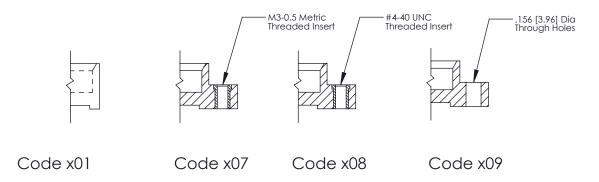

THIS IS A C.A.D. GENERATED DRAWING DO NOT MAKE MANUAL REVISIONS TO MASTER.

ORIGINAL (1)

| 325 Card Edge Connector<br>Mounting Options                           |                                                                                                                                                                                                 |                | ACAD REFERENCE NO.  DRAWN: J.LEE  CHECKED: |              | 325 ENG MASTER  DATE: OCT. 06/09  DATE: |  |
|-----------------------------------------------------------------------|-------------------------------------------------------------------------------------------------------------------------------------------------------------------------------------------------|----------------|--------------------------------------------|--------------|-----------------------------------------|--|
| EDAC INC TORONTO, ONTARIO CANADA YOUR CONNECTION TO QUALITY & SERVICE | THESE DRAWINGS AND SPECIFICATIONS ARE THE PROPERTY OF EDAC INC.,AND SHALL NOT BE REPRODUCED,OR COPIED OR USED AS THE BASIS FOR THE MANUFACTURE OR SALE OF APPARATUS WITHOUT WRITTEN PERMISSION. | SCALE: NTS     |                                            | SHEET 2 OF 2 |                                         |  |
|                                                                       |                                                                                                                                                                                                 | DRAWING NUMBER |                                            |              | ISSUE                                   |  |
|                                                                       |                                                                                                                                                                                                 | 325 Assembly   |                                            |              | 1                                       |  |