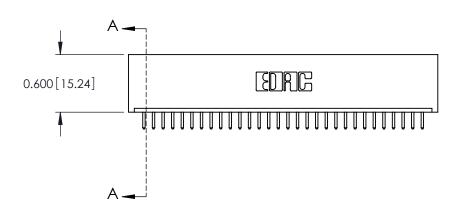

ORIGINAL

0.600[15.24] 0.297 7.54 SLOT DEPTH 0.127[3.23] POINT OF CONTACT SECTION A-A

See Accompanying Page for: **Mounting Options** 

325 Card Edge Connector Part Number: 325-030-520-101

**EDAC INC** TORONTO, ONTARIO CANADA