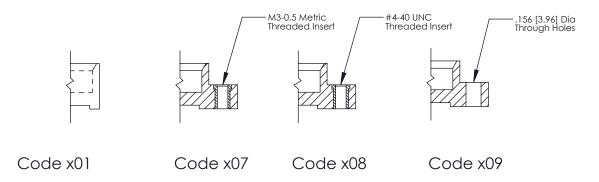

## **Mounting Option**

08-#4-40 Unified Threaded Inserts

325 ENG MASTER

THIS IS A C.A.D. GENERATED DRAWING DO NOT MAKE MANUAL REVISIONS TO MASTER.

ORIGINAL (1)

|  | 325 Card Edge Connector  Mounting Options                             |                                                                                                                                                                                                 |                | ACAD REFERENCE NO.  DRAWN: J.LEE  CHECKED: |       | 325 ENG MASTER  DATE: OCT. 06/09  DATE: |  |
|--|-----------------------------------------------------------------------|-------------------------------------------------------------------------------------------------------------------------------------------------------------------------------------------------|----------------|--------------------------------------------|-------|-----------------------------------------|--|
|  | EDAC INC TORONTO, ONTARIO CANADA YOUR CONNECTION TO QUALITY & SERVICE | THESE DRAWINGS AND SPECIFICATIONS ARE THE PROPERTY OF EDAC INC.,AND SHALL NOT BE REPRODUCED,OR COPIED OR USED AS THE BASIS FOR THE MANUFACTURE OR SALE OF APPARATUS WITHOUT WRITTEN PERMISSION. | SCALE:         | NTS                                        | SHEET | 2 <b>OF</b> 2                           |  |
|  |                                                                       |                                                                                                                                                                                                 | DRAWING NUMBER |                                            |       | ISSUE                                   |  |
|  |                                                                       |                                                                                                                                                                                                 | 325 Assembly   |                                            | 1     |                                         |  |