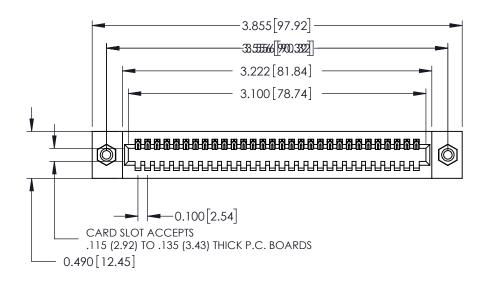

ORIGINAL

0.600[15.24] 0.297 7.54 SLOT DEPTH 0.127[3.23] POINT OF CONTACT SECTION A-A

ACAD REFERENCE NO.

See Accompanying Page for: **Mounting Options** 

325 Card Edge Connector Part Number: 325-030-520-108