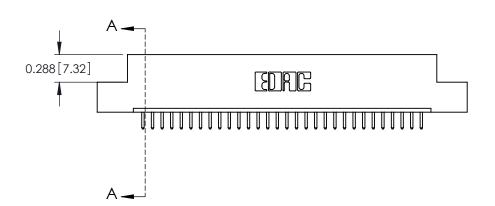

ORIGINAL

0.600[15.24] 0.297 7.54 SLOT DEPTH 0.127[3.23] POINT OF CONTACT SECTION A-A

ACAD REFERENCE NO.

See Accompanying Page for: **Mounting Options** 

325 Card Edge Connector Part Number: 325-030-520-108