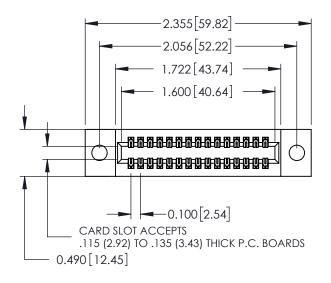

## **Contact Detail**

520-P.C. Tail .025 Sq.(0.64 Sq.) - Tail LG=.175(4.45) .100 [2.54] Contact Spacing x .300 [7.62] Row Spacing

THIS IS A C.A.D. GENERATED DRAWING DO NOT MAKE MANUAL REVISIONS TO MASTER.

ORIGINAL

0.600[15.24] 0.127[3.23] POINT OF CONTACT SECTION A-A

ACAD REFERENCE NO.

J.LEE

DRAWN:

0.297 7.54

SLOT DEPTH

325 Card Edge Connector Part Number: 325-030-520-209