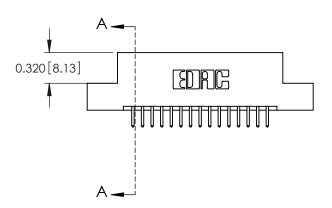

ORIGINAL

0.600[15.24] 0.127[3.23] POINT OF CONTACT SECTION A-A

ACAD REFERENCE NO.

J.LEE

DRAWN:

0.297 7.54

SLOT DEPTH

325 Card Edge Connector Part Number: 325-030-520-209