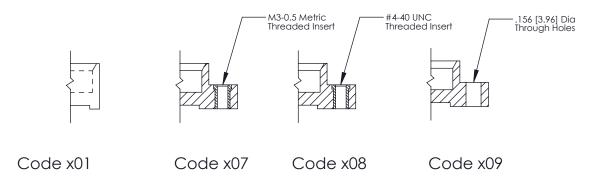

CHECKED: DATE: OF 2 SCALE: NTS SHEET DRAWING NUMBER **ISSUE** 325 Assembly

325 ENG MASTER

DATE: OCT. 06/09

See Accompanying Page for: **Mounting Options** 

THIS IS A C.A.D. GENERATED DRAWING DO NOT MAKE MANUAL REVISIONS TO MASTER.

ORIGINAL (1)

| 325 Card Edge Connector<br>Mounting Options |                                                 |                                                                                                                                                                                                 |                |     |       | 325 ENG MASTER  DATE: OCT. 06/09  DATE: |  |
|---------------------------------------------|-------------------------------------------------|-------------------------------------------------------------------------------------------------------------------------------------------------------------------------------------------------|----------------|-----|-------|-----------------------------------------|--|
| YOUR CONNECTION TO                          | EDAC INC                                        | THESE DRAWINGS AND SPECIFICATIONS ARE THE PROPERTY OF EDAC INC.,AND SHALL NOT BE REPRODUCED,OR COPIED OR USED AS THE BASIS FOR THE MANUFACTURE OR SALE OF APPARATUS WITHOUT WRITTEN PERMISSION. | SCALE:         | NTS | SHEET | 2 <b>OF</b> 2                           |  |
|                                             | TORONTO, ONTARIO<br>CANADA<br>QUALITY & SERVICE |                                                                                                                                                                                                 | DRAWING NUMBER |     |       | ISSUE                                   |  |
|                                             |                                                 |                                                                                                                                                                                                 | 325 Assembly   |     |       | 1                                       |  |