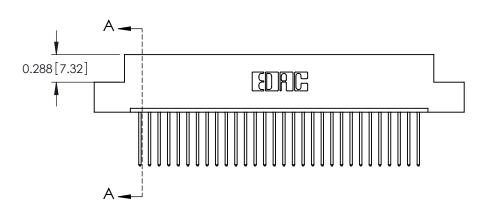

ORIGINAL

0.600[15.24] 0.297 7.54 SLOT DEPTH 0.127[3.23] POINT OF CONTACT SECTION A-A

**See Accompanying Page for: Mounting Options** 

325 Card Edge Connector Part Number: 325-030-540-107

YOUR CONNECTION TO QUALITY & SERVICE