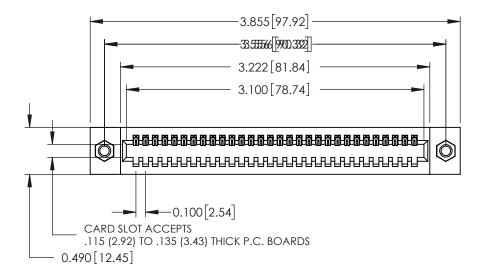

## **Contact Detail**

540-Wire Wrap .025 Sq.(0.64 Sq.) - Tail LG=.560(14.22) .100 [2.54] Contact Spacing x .300 [7.62] Row Spacing

THIS IS A C.A.D. GENERATED DRAWING DO NOT MAKE MANUAL REVISIONS TO MASTER.

ORIGINAL

0.600[15.24] 0.297 7.54 SLOT DEPTH 0.127[3.23] POINT OF CONTACT SECTION A-A

**See Accompanying Page for: Mounting Options** 

325 Card Edge Connector Part Number: 325-030-540-107

YOUR CONNECTION TO QUALITY & SERVICE