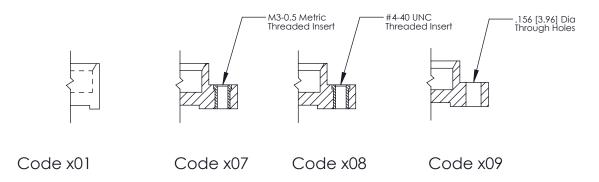

ION TO QUALITY & SERVICE

**EDAC INC** TORONTO, ONTARIO CANADA

THESE DRAWINGS AND SPECIFICATIONS ARE THE PROPERTY OF EDAC INC., AND SHALL NOT BE REPRODUCED, OR COPIED OR USED AS THE BASIS FOR THE MANUFACTURE OR SALE OF APPARATUS WITHOUT WRITTEN PERMISSION.

| ACAD REFERENCE NO. | 325 ENG MASTER   |       |  |  |
|--------------------|------------------|-------|--|--|
| DRAWN: J.LEE       | DATE: OCT. 06/09 |       |  |  |
| CHECKED:           | DATE:            |       |  |  |
| SCALE: NTS         | SHEET            | OF 2  |  |  |
| DRAWING NUMBER     |                  | ISSUE |  |  |
| 325 Assembly       |                  | 1     |  |  |
|                    |                  |       |  |  |

THIS IS A C.A.D. GENERATED DRAWING DO NOT MAKE MANUAL REVISIONS TO MASTER.



ORIGINAL (1)



|  | 325 Card Edge Connector  Mounting Options                             |                                                                                                                                                                                                 |                | ACAD REFERENCE NO.  DRAWN: J.LEE  CHECKED: |       | 325 ENG MASTER  DATE: OCT. 06/09  DATE: |  |
|--|-----------------------------------------------------------------------|-------------------------------------------------------------------------------------------------------------------------------------------------------------------------------------------------|----------------|--------------------------------------------|-------|-----------------------------------------|--|
|  | EDAC INC TORONTO, ONT