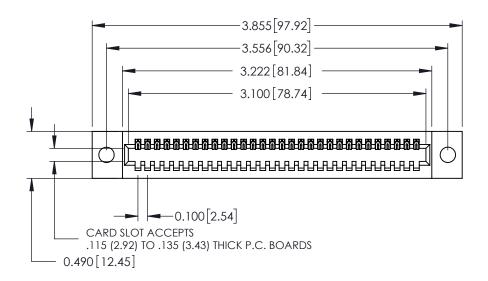

ORIGINAL

0.600[15.24] 0.297 7.54 SLOT DEPTH 0.127[3.23] POINT OF CONTACT SECTION A-A

See Accompanying Page for: **Mounting Options** 

325 Card Edge Connector Part Number: 325-030-540-109

YOUR CONNECTION TO QUALITY & SERVICE