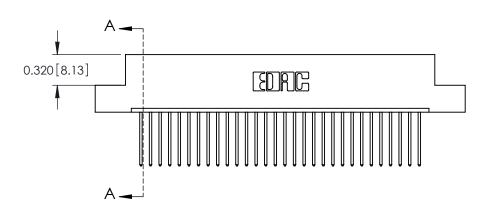

## **Contact Detail**

540-Wire Wrap .025 Sq.(0.64 Sq.) - Tail LG=.560(14.22) .100 [2.54] Contact Spacing x .300 [7.62] Row Spacing

THIS IS A C.A.D. GENERATED DRAWING DO NOT MAKE MANUAL REVISIONS TO MASTER.