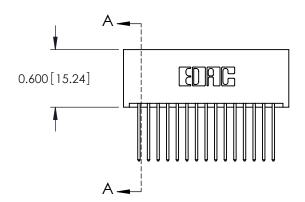

ORIGINAL

**See Accompanying Page for: Mounting Options** 

325 Card Edge Connector Part Number: 325-030-540-201

**EDAC INC** TORONTO, ONTARIO CANADA

THESE DRAWINGS AND SPECIFICATIONS ARE THE PROPERTY OF EDAC INC.,AND SHALL NOT BE REPRODUCED, OR COPIED OR USED AS THE BASIS FOR THE MANUFACTURE OR SALE OF APPARATUS WITHOUT WRITTEN PERMISSION.