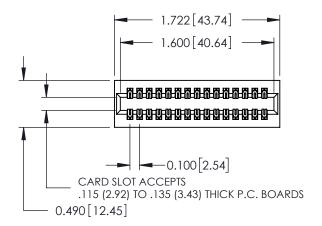

ORIGINAL

**See Accompanying Page for: Mounting Options** 

325 Card Edge Connector Part Number: 325-030-540-201

**EDAC INC** TORONTO, ONTARIO CANADA

THESE DRAWINGS AND SPECIFICATIONS ARE THE PROPERTY OF EDAC INC.,AND SHALL NOT BE REPRODUCED, OR COPIED OR USED AS THE BASIS FOR THE MANUFACTURE OR SALE OF APPARATUS WITHOUT WRITTEN PERMISSION.