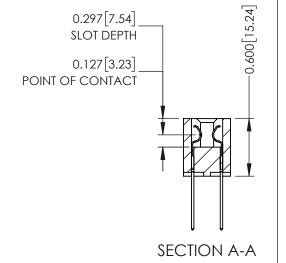

ORIGINAL

**See Accompanying Page for: Mounting Options** 

325 Card Edge Connector Part Number: 325-030-540-201

**EDAC INC** TORONTO, ONTARIO CANADA

THESE DRAWINGS AND SPECIFICATIONS ARE THE PROPERTY OF EDAC INC.,AND SHALL NOT BE REPRODUCED, OR COPIED OR USED AS THE BASIS FOR THE MANUFACTURE OR SALE OF APPARATUS WITHOUT WRITTEN PERMISSION.