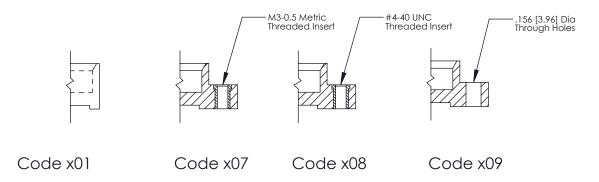

THIS IS A C.A.D. GENERATED DRAWING DO NOT MAKE MANUAL REVISIONS TO MASTER.

ORIGINAL (1)

|  | 325 Card Edge Connector<br>Mounting Options |                          |                                                                                                                                                                                                  | ACAD REFERENCE NO.  DRAWN: J.LEE  CHECKED: |     | 325 ENG MASTER  DATE: OCT. 06/09  DATE: |               |
|--|---------------------------------------------|--------------------------|--------------------------------------------------------------------------------------------------------------------------------------------------------------------------------------------------|--------------------------------------------|-----|-----------------------------------------|---------------|
|  | TORON                                       | EDAC INC                 | THESE DRAWINGS AND SPECIFICATIONS ARE THE PROPERTY OF EDAC INC.,AND SHALL NOT BE REPRODUCED, OR COPIED OR USED AS THE BASIS FOR THE MANUFACTURE OR SALE OF APPARATUS WITHOUT WRITTEN PERMISSION. | SCALE:                                     | NTS | SHEET                                   | 2 <b>OF</b> 2 |
|  |                                             | TORONTO, ONTARIO         |                                                                                                                                                                                                  | DRAWING NUMBER                             |     |                                         | ISSUE         |
|  | YOUR CONNECTION TO                          | CANADA QUALITY & SERVICE |                                                                                                                                                                                                  | 325 Assembly                               |     |                                         | 1             |