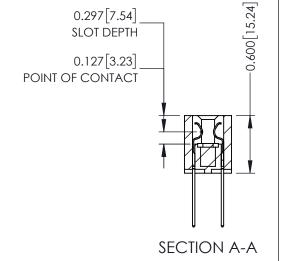

## **Contact Detail**

540-Wire Wrap .025 Sq.(0.64 Sq.) - Tail LG=.560(14.22) .100 [2.54] Contact Spacing x .300 [7.62] Row Spacing

THIS IS A C.A.D. GENERATED DRAWING DO NOT MAKE MANUAL REVISIONS TO MASTER.