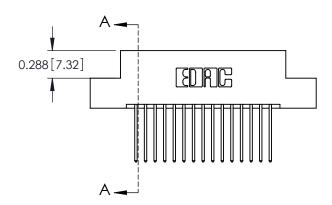

## **Contact Detail**

540-Wire Wrap .025 Sq.(0.64 Sq.) - Tail LG=.560(14.22) .100 [2.54] Contact Spacing x .300 [7.62] Row Spacing

THIS IS A C.A.D. GENERATED DRAWING DO NOT MAKE MANUAL REVISIONS TO MASTER.