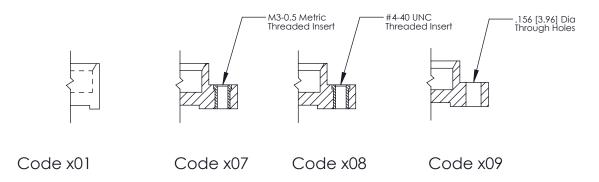

08-#4-40 Unified Threaded Inserts

THIS IS A C.A.D. GENERATED DRAWING DO NOT MAKE MANUAL REVISIONS TO MASTER.

ORIGINAL (1)

|  | 325 Card Edge Connector  Mounting Options                             |                                                                                                                                                                                                 |                | -            |       | 325 ENG MASTER  DATE: OCT. 06/09  DATE: |  |
|--|-----------------------------------------------------------------------|-------------------------------------------------------------------------------------------------------------------------------------------------------------------------------------------------|----------------|--------------|-------|-----------------------------------------|--|
|  | EDAC INC TORONTO, ONTARIO CANADA YOUR CONNECTION TO QUALITY & SERVICE | THESE DRAWINGS AND SPECIFICATIONS ARE THE PROPERTY OF EDAC INC.,AND SHALL NOT BE REPRODUCED,OR COPIED OR USED AS THE BASIS FOR THE MANUFACTURE OR SALE OF APPARATUS WITHOUT WRITTEN PERMISSION. | SCALE:         | NTS          | SHEET | 2 <b>OF</b> 2                           |  |
|  |                                                                       |                                                                                                                                                                                                 | DRAWING NUMBER |              |       | ISSUE                                   |  |
|  |                                                                       |                                                                                                                                                                                                 | (              | 325 Assembly |       | 1                                       |  |