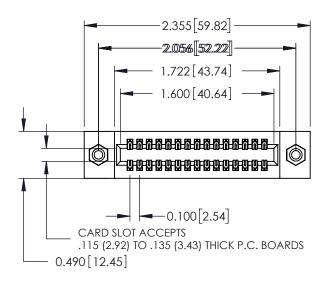

## **Contact Detail**

540-Wire Wrap .025 Sq.(0.64 Sq.) - Tail LG=.560(14.22) .100 [2.54] Contact Spacing x .300 [7.62] Row Spacing

THIS IS A C.A.D. GENERATED DRAWING DO NOT MAKE MANUAL REVISIONS TO MASTER.