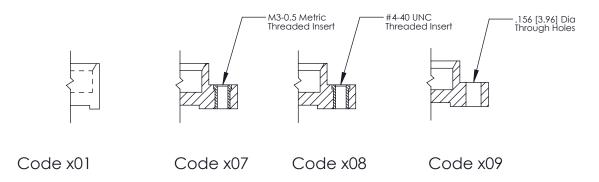

THIS IS A C.A.D. GENERATED DRAWING DO NOT MAKE MANUAL REVISIONS TO MASTER.

ORIGINAL (1)

|   | 325 Card Edge Connector<br>Mounting Options                                                                                                                                                                                                                                                                                                                                                                                                                                                                                                                                                                                                                                                                                                                                                                                                                                                                                                                                                                                                                                                                                                                                                                                                                                                                                                                                                                                                                                                                                                                                                                                                                                                                                                                                                                                                                                                                                                                                                                                                                                                                                    |                                                                                                                                                                | ACAD REFERENCE NO.  DRAWN: J.LEE  CHECKED: |     | 325 ENG MASTER  DATE: OCT. 06/09  DATE: |               |
|---|--------------------------------------------------------------------------------------------------------------------------------------------------------------------------------------------------------------------------------------------------------------------------------------------------------------------------------------------------------------------------------------------------------------------------------------------------------------------------------------------------------------------------------------------------------------------------------------------------------------------------------------------------------------------------------------------------------------------------------------------------------------------------------------------------------------------------------------------------------------------------------------------------------------------------------------------------------------------------------------------------------------------------------------------------------------------------------------------------------------------------------------------------------------------------------------------------------------------------------------------------------------------------------------------------------------------------------------------------------------------------------------------------------------------------------------------------------------------------------------------------------------------------------------------------------------------------------------------------------------------------------------------------------------------------------------------------------------------------------------------------------------------------------------------------------------------------------------------------------------------------------------------------------------------------------------------------------------------------------------------------------------------------------------------------------------------------------------------------------------------------------|----------------------------------------------------------------------------------------------------------------------------------------------------------------|--------------------------------------------|-----|-----------------------------------------|---------------|
|   | TORONTO, ONTARIO CANADA  ARE THE PROPER SHALL NOT BE RI OR USED AS THE MANUFACTURE COMPANUFACTURE COMPANUFACTUR | THESE DRAWINGS AND SPECIFICATIONS                                                                                                                              | SCALE:                                     | NTS | SHEET                                   | 2 <b>OF</b> 2 |
| Y |                                                                                                                                                                                                                                                                                                                                                                                                                                                                                                                                                                                                                                                                                                                                                                                                                                                                                                                                                                                                                                                                                                                                                                                                                                                                                                                                                                                                                                                                                                                                                                                                                                                                                                                                                                                                                                                                                                                                                                                                                                                                                                                                | ARE THE PROPERTY OF EDAC INC.,AND SHALL NOT BE REPRODUCED, OR COPIED OR USED AS THE BASIS FOR THE MANUFACTURE OR SALE OF APPARATUS WITHOUT WRITTEN PERMISSION. | DRAWING NUMBER                             |     |                                         | ISSUE         |
|   |                                                                                                                                                                                                                                                                                                                                                                                                                                                                                                                                                                                                                                                                                                                                                                                                                                                                                                                                                                                                                                                                                                                                                                                                                                                                                                                                                                                                                                                                                                                                                                                                                                                                                                                                                                                                                                                                                                                                                                                                                                                                                                                                |                                                                                                                                                                | 325 Assembly                               |     | 1                                       |               |