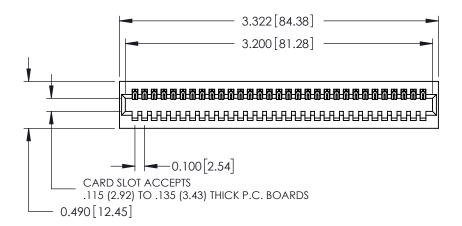

325 Card Edge Connector Part Number: 325-031-500-101

**EDAC INC** TORONTO, ONTARIO CANADA

THESE DRAWINGS AND SPECIFICATIONS ARE THE PROPERTY OF EDAC INC.,AND SHALL NOT BE REPRODUCED, OR COPIED OR USED AS THE BASIS FOR THE MANUFACTURE OR SALE OF APPARATUS WITHOUT WRITTEN PERMISSION.