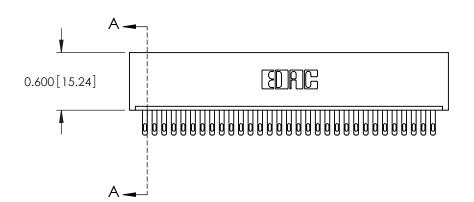

THIS IS A C.A.D. GENERATED DRAWING DO NOT MAKE MANUAL REVISIONS TO MASTER.

ORIGINAL

0.600[15.24] 0.297 7.54 SLOT DEPTH 0.127[3.23] POINT OF CONTACT **SECTION A-A** 

See Accompanying Page for: **Mounting Options** 

325 Card Edge Connector Part Number: 325-031-500-101

**EDAC INC** TORONTO, ONTARIO CANADA

THESE DRAWINGS AND SPECIFICATIONS ARE THE PROPERTY OF EDAC INC.,AND SHALL NOT BE REPRODUCED, OR COPIED OR USED AS THE BASIS FOR THE MANUFACTURE OR SALE OF APPARATUS WITHOUT WRITTEN PERMISSION.