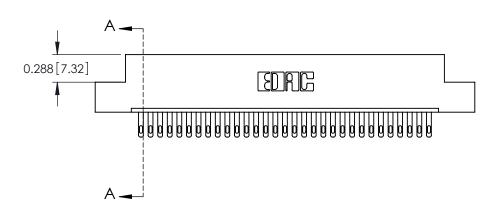

## **Contact Detail**

500-Wire Hole .050x.025(1.27x0.64) - Tail LG=.260(6.60) .100 [2.54] Contact Spacing x .300 [7.62] Row Spacing

THIS IS A C.A.D. GENERATED DRAWING DO NOT MAKE MANUAL REVISIONS TO MASTER.