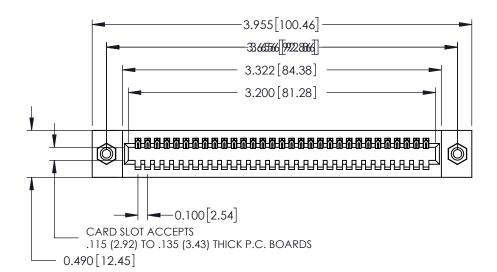

ORIGINAL

0.600[15.24] 0.297 7.54 SLOT DEPTH 0.127[3.23] POINT OF CONTACT **SECTION A-A** 

See Accompanying Page for: **Mounting Options** 

325 Card Edge Connector Part Number: 325-031-500-108

**EDAC INC** TORONTO, ONTARIO CANADA