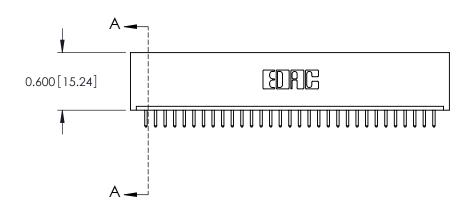

**Mounting Option** 01-No Mounting Lugs **Contact Detail** 

520-P.C. Tail .025 Sq.(0.64 Sq.) - Tail LG=.175(4.45) .100 [2.54] Contact Spacing x .300 [7.62] Row Spacing

THIS IS A C.A.D. GENERATED DRAWING DO NOT MAKE MANUAL REVISIONS TO MASTER.

ORIGINAL

0.297 7.54 SLOT DEPTH 0.127[3.23] POINT OF CONTACT SECTION A-A

ACAD REFERENCE NO.

See Accompanying Page for: **Mounting Options** 

325 Card Edge Connector Part Number: 325-031-520-101

YOUR CONNECTION TO QUALITY & SERVICE