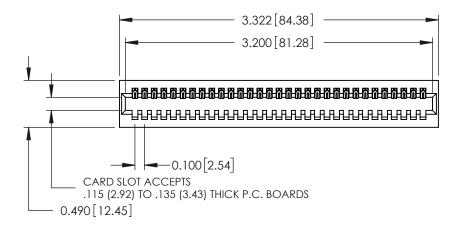

ORIGINAL

0.297 7.54 SLOT DEPTH 0.127[3.23] POINT OF CONTACT SECTION A-A

ACAD REFERENCE NO.

See Accompanying Page for: **Mounting Options** 

325 Card Edge Connector Part Number: 325-031-520-101

YOUR CONNECTION TO QUALITY & SERVICE