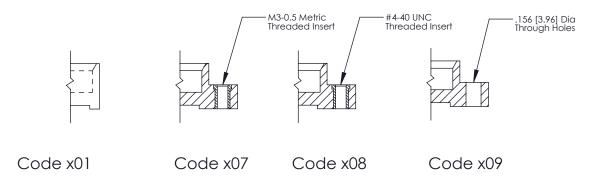

325 ENG MASTER

THIS IS A C.A.D. GENERATED DRAWING DO NOT MAKE MANUAL REVISIONS TO MASTER.

ORIGINAL (1)

|  | 325 Card Edge Connector<br>Mounting Options                           |                                                                                                                                                                                                 | ACAD REFERENCE NO.  DRAWN: J.LEE  CHECKED: |     | 325 ENG MASTER  DATE: OCT. 06/09  DATE: |               |
|--|-----------------------------------------------------------------------|-------------------------------------------------------------------------------------------------------------------------------------------------------------------------------------------------|--------------------------------------------|-----|-----------------------------------------|---------------|
|  | EDAC INC TORONTO, ONTARIO CANADA YOUR CONNECTION TO QUALITY & SERVICE | THESE DRAWINGS AND SPECIFICATIONS ARE THE PROPERTY OF EDAC INC.,AND SHALL NOT BE REPRODUCED,OR COPIED OR USED AS THE BASIS FOR THE MANUFACTURE OR SALE OF APPARATUS WITHOUT WRITTEN PERMISSION. | SCALE:                                     | NTS | SHEET                                   | 2 <b>OF</b> 2 |
|  |                                                                       |                                                                                                                                                                                                 | DRAWING NUMBER                             |     |                                         | ISSUE         |
|  |                                                                       |                                                                                                                                                                                                 | 325 Assembly                               |     |                                         | 1             |