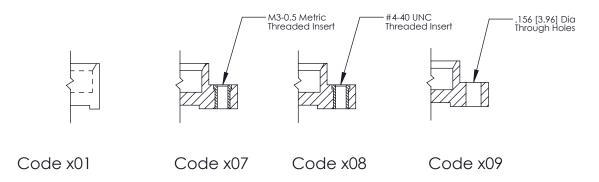

## **Mounting Option**

07-M3-0.5 Metric Threaded Inserts

325 ENG MASTER

THIS IS A C.A.D. GENERATED DRAWING DO NOT MAKE MANUAL REVISIONS TO MASTER.

ORIGINAL (1)

|  | 325 Card Edge Connector<br>Mounting Options                           |                                                                                                                                                                                                 | ACAD REFERENCE NO.  DRAWN: J.LEE  CHECKED: |     | 325 ENG MASTER  DATE: OCT. 06/09  DATE: |               |
|--|-----------------------------------------------------------------------|-------------------------------------------------------------------------------------------------------------------------------------------------------------------------------------------------|--------------------------------------------|-----|-----------------------------------------|---------------|
|  | EDAC INC TORONTO, ONTARIO CANADA YOUR CONNECTION TO QUALITY & SERVICE | THESE DRAWINGS AND SPECIFICATIONS ARE THE PROPERTY OF EDAC INC.,AND SHALL NOT BE REPRODUCED,OR COPIED OR USED AS THE BASIS FOR THE MANUFACTURE OR SALE OF APPARATUS WITHOUT WRITTEN PERMISSION. | SCALE:                                     | NTS | SHEET                                   | 2 <b>OF</b> 2 |
|  |                                                                       |                                                                                                                                                                                                 | DRAWING NUMBER                             |     |                                         | ISSUE         |
|  |                                                                       |                                                                                                                                                                                                 | 325 Assembly                               |     |                                         | 1             |