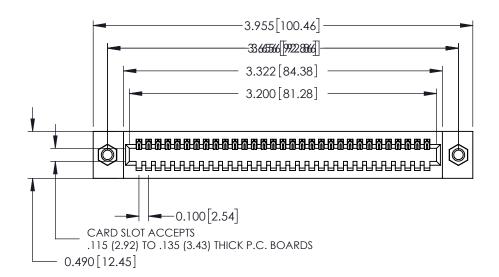

## **Contact Detail**

520-P.C. Tail .025 Sq.(0.64 Sq.) - Tail LG=.175(4.45) .100 [2.54] Contact Spacing x .300 [7.62] Row Spacing

THIS IS A C.A.D. GENERATED DRAWING DO NOT MAKE MANUAL REVISIONS TO MASTER.

ORIGINAL

0.600[15.24] 0.297 7.54 SLOT DEPTH 0.127[3.23] POINT OF CONTACT SECTION A-A

ACAD REFERENCE NO.

See Accompanying Page for: **Mounting Options** 

325 Card Edge Connector Part Number: 325-031-520-107