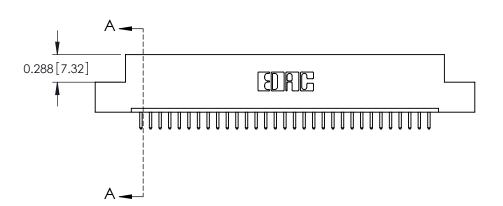

ORIGINAL

0.600[15.24] 0.297 7.54 SLOT DEPTH 0.127[3.23] POINT OF CONTACT SECTION A-A

ACAD REFERENCE NO.

See Accompanying Page for: **Mounting Options** 

325 Card Edge Connector Part Number: 325-031-520-107