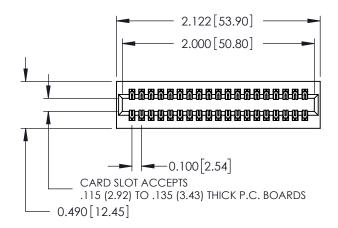

ISSUE NUMBER

ORIGINAL

0.600[15.24] 0.297 7.54 SLOT DEPTH 0.127[3.23] POINT OF CONTACT SECTION A-A

ACAD REFERENCE NO.

325 Card Edge Connector Part Number: 325-038-520-201

YOUR CONNECTION TO QUALITY & SERVICE