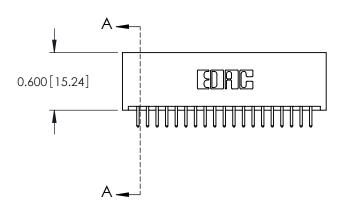

ISSUE NUMBER

ORIGINAL

0.600[15.24] 0.297 7.54 SLOT DEPTH 0.127[3.23] POINT OF CONTACT SECTION A-A

ACAD REFERENCE NO.

325 Card Edge Connector Part Number: 325-038-520-201

YOUR CONNECTION TO QUALITY & SERVICE