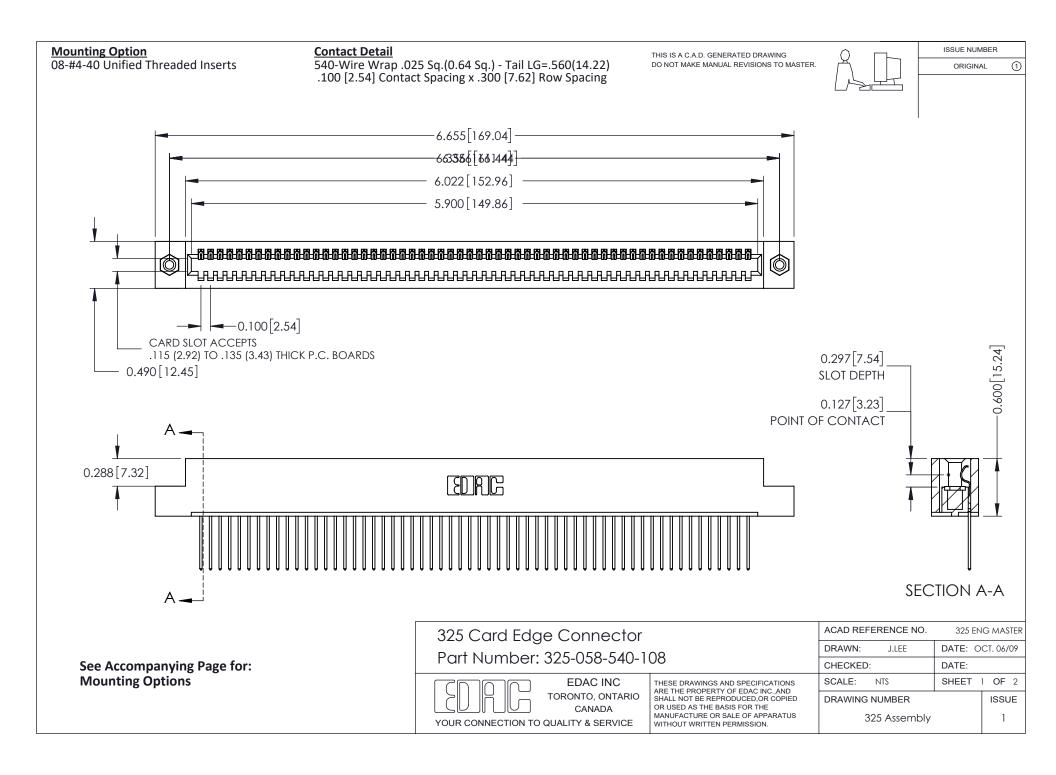

THIS IS A C.A.D. GENERATED DRAWING DO NOT MAKE MANUAL REVISIONS TO MASTER.



ORIGINAL (1)



| 325 Card Edge Connector<br>Mounting Options |                                                 |                                                                                                                                                                                                 |                |     |       | 325 ENG MASTER  DATE: OCT. 06/09  DATE: |  |
|---------------------------------------------|-------------------------------------------------|-------------------------------------------------------------------------------------------------------------------------------------------------------------------------------------------------|----------------|-----|-------|--------------