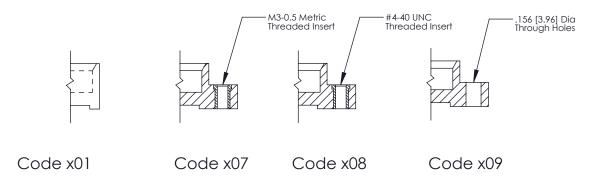

THIS IS A C.A.D. GENERATED DRAWING DO NOT MAKE MANUAL REVISIONS TO MASTER.

ORIGINAL (1)

| 325 Card Edge Connector<br>Mounting Options |                                                 |                                                                                                                                                                                                 |                |     |       | 325 ENG MASTER  DATE: OCT. 06/09  DATE: |  |
|---------------------------------------------|-------------------------------------------------|-------------------------------------------------------------------------------------------------------------------------------------------------------------------------------------------------|----------------|-----|-------|-----------------------------------------|--|
| YOUR CONNECTION TO                          | EDAC INC                                        | THESE DRAWINGS AND SPECIFICATIONS ARE THE PROPERTY OF EDAC INC.,AND SHALL NOT BE REPRODUCED,OR COPIED OR USED AS THE BASIS FOR THE MANUFACTURE OR SALE OF APPARATUS WITHOUT WRITTEN PERMISSION. | SCALE:         | NTS | SHEET | 2 <b>OF</b> 2                           |  |
|                                             | TORONTO, ONTARIO<br>CANADA<br>QUALITY & SERVICE |                                                                                                                                                                                                 | DRAWING NUMBER |     |       | ISSUE                                   |  |
|                                             |                                                 |                                                                                                                                                                                                 | 325 Assembly   |     |       | 1                                       |  |