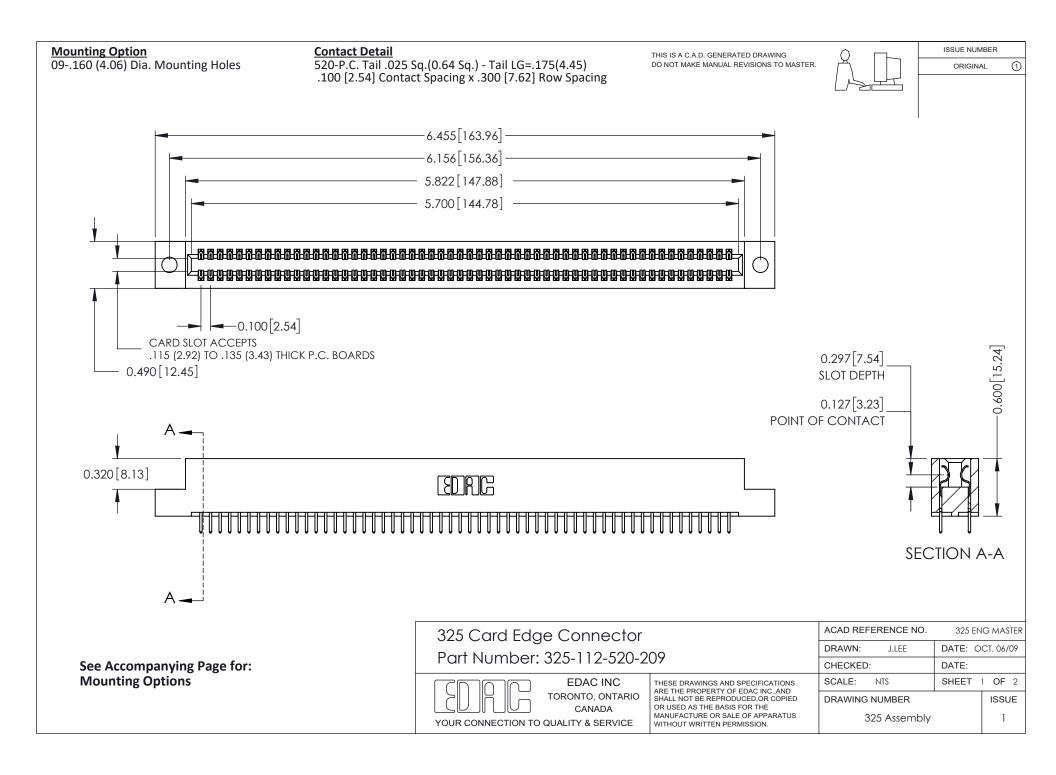

THIS IS A C.A.D. GENERATED DRAWING DO NOT MAKE MANUAL REVISIONS TO MASTER.

ORIGINAL (1)

| 325 Card Edge Connector<br>Mounting Options |                                                 |                                                                                                                                                                                                 |                |     |       | 325 ENG MASTER  DATE: OCT. 06/09  DATE: |  |
|---------------------------------------------|-------------------------------------------------|-------------------------------------------------------------------------------------------------------------------------------------------------------------------------------------------------|----------------|-----|-------|-----------------------------------------|--|
| YOUR CONNECTION TO                          | EDAC INC                                        | THESE DRAWINGS AND SPECIFICATIONS ARE THE PROPERTY OF EDAC INC.,AND SHALL NOT BE REPRODUCED,OR COPIED OR USED AS THE BASIS FOR THE MANUFACTURE OR SALE OF APPARATUS WITHOUT WRITTEN PERMISSION. | SCALE:         | NTS | SHEET | 2 <b>OF</b> 2                           |  |
|                                             | TORONTO, ONTARIO<br>CANADA<br>QUALITY & SERVICE |                                                                                                                                                                                                 | DRAWING NUMBER |     |       | ISSUE                                   |  |
|                                             |                                                 |                                                                                                                                                                                                 | 325 Assembly   |     |       | 1                                       |  |