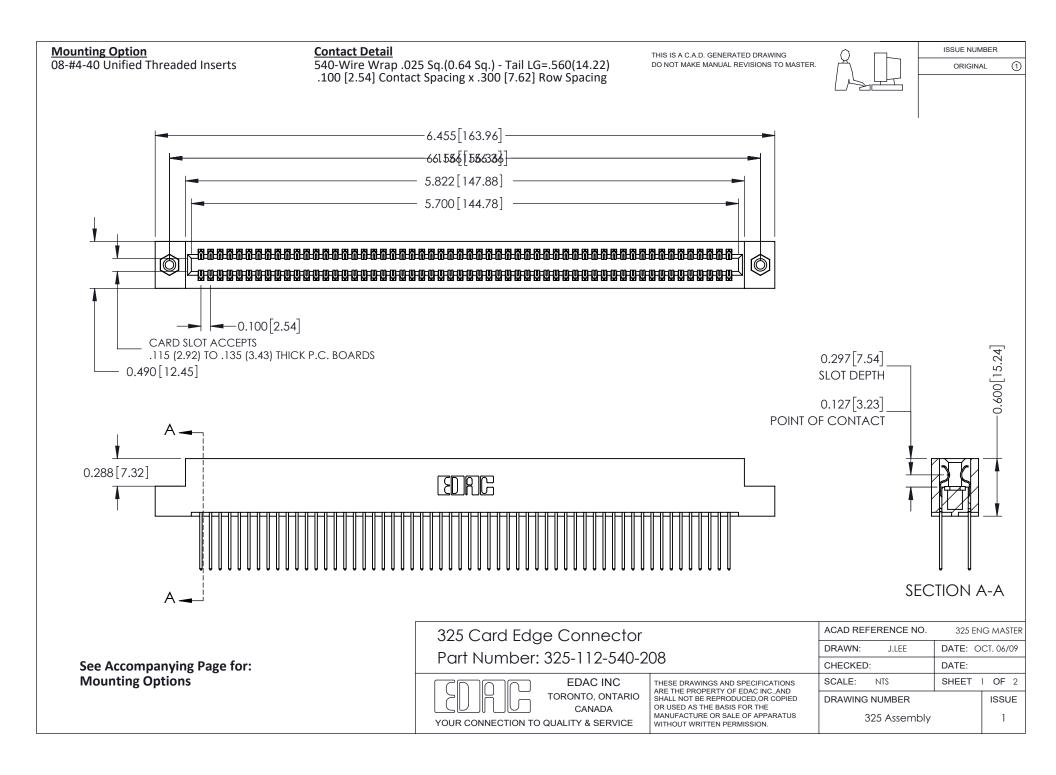

THIS IS A C.A.D. GENERATED DRAWING DO NOT MAKE MANUAL REVISIONS TO MASTER.

ORIGINAL (1)

| 325 Card Edge Connector<br>Mounting Options |                                                 |                                                                                                                                                                                                 |                |     |       | 325 ENG MASTER  DATE: OCT. 06/09  DATE: |  |
|---------------------------------------------|-------------------------------------------------|-------------------------------------------------------------------------------------------------------------------------------------------------------------------------------------------------|----------------|-----|-------|-----------------------------------------|--|
| YOUR CONNECTION TO                          | EDAC INC                                        | THESE DRAWINGS AND SPECIFICATIONS ARE THE PROPERTY OF EDAC INC.,AND SHALL NOT BE REPRODUCED,OR COPIED OR USED AS THE BASIS FOR THE MANUFACTURE OR SALE OF APPARATUS WITHOUT WRITTEN PERMISSION. | SCALE:         | NTS | SHEET | 2 <b>OF</b> 2                           |  |
|                                             | TORONTO, ONTARIO<br>CANADA<br>QUALITY & SERVICE |                                                                                                                                                                                                 | DRAWING NUMBER |     |       | ISSUE                                   |  |
|                                             |                                                 |                                                                                                                                                                                                 | 325 Assembly   |     |       | 1                                       |  |